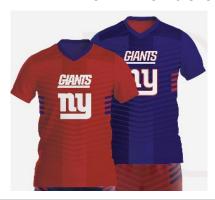

#### **WOODLAKE REGISTRATION PROVIDES:**

- Reversible Jersey
- Shorts
- Flag Belt

Read more about NFL Flag Equipment HERE!