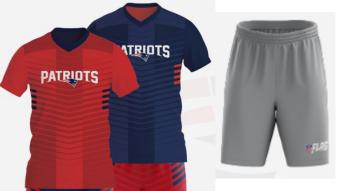

#### **WOODLAKE REGISTRATION PROVIDES:**

- Reversible Jersey
- Shorts
- Flag Belt

Read more about NFL Flag Equipment HERE!