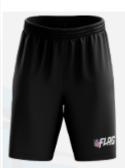

#### **WOODLAKE REGISTRATION PROVIDES:**

- Reversible Jersey
- Shorts
- Flag Belt

Read more about NFL Flag Equipment HERE!