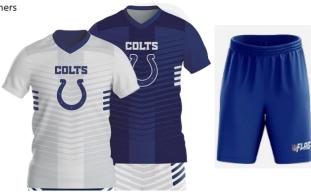

#### **WOODLAKE REGISTRATION PROVIDES:**

- Reversible Jersey
- Shorts
- Flag Belt

Read more about NFL Flag Equipment HERE!