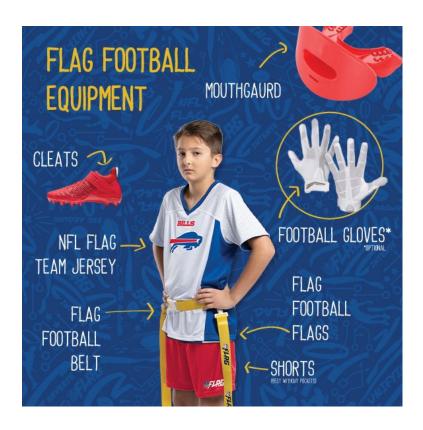

# FLAG FOOTBALL EQUIPMENT

#### **WOODLAKE REGISTRATION PROVIDES:**

- Reversible Jersey
- Shorts
- Flag Belt

Read more about NFL Flag Equipment HERE!