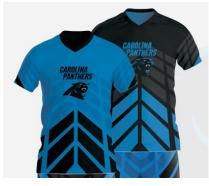

#### **WOODLAKE REGISTRATION PROVIDES:**

- Reversible Jersey
- Shorts
- Flag Belt

Read more about NFL Flag Equipment HERE!