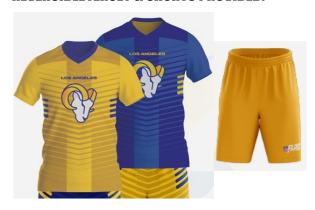

#### **WOODLAKE REGISTRATION PROVIDES:**

- Reversible Jersey
- Shorts
- Flag Belt

Read more about NFL Flag Equipment HERE!