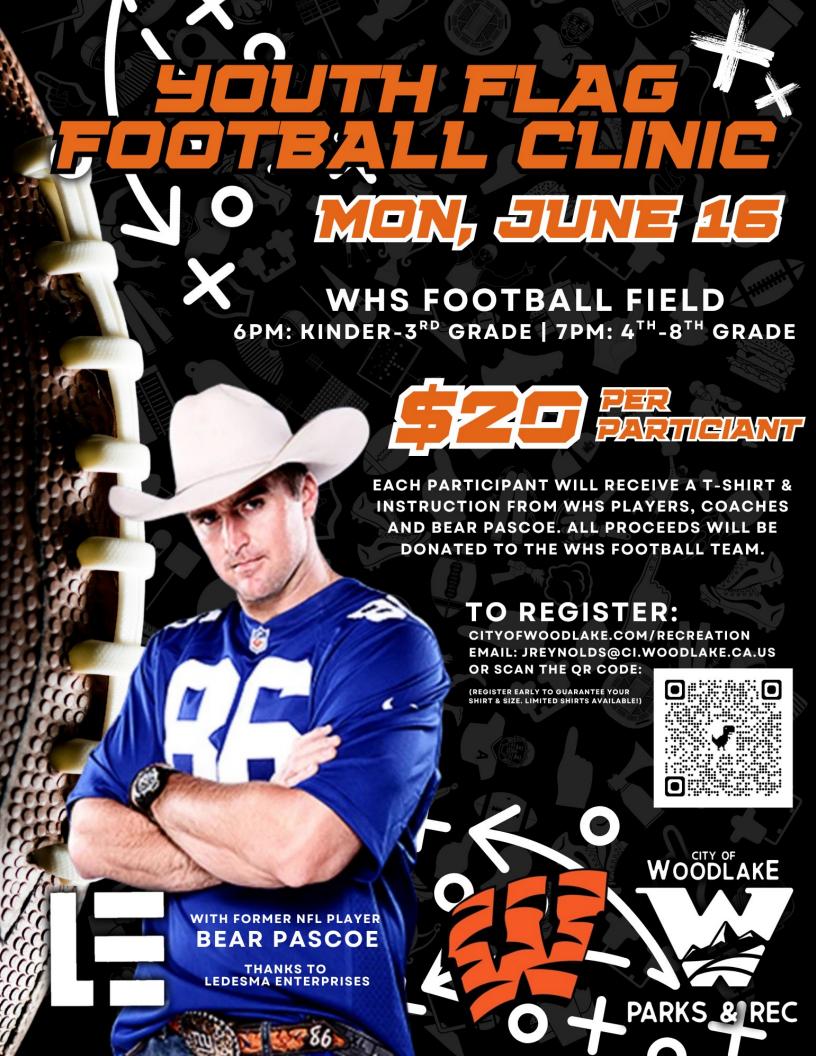

**JUNE 16:** The WHS Football Team is hosting Flag Football Clinics for kids Kinder to 8th grade. Registration is \$20 per child, which includes a t-shirt and instruction from the WHS Football Team, Coaches, and former NFL player, Bear Pascoe! This clinic is a fundraiser for the WHS Football program.