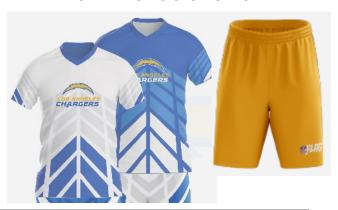

#### **WOODLAKE REGISTRATION PROVIDES:**

- Reversible Jersey
- Shorts
- Flag Belt

Read more about NFL Flag Equipment HERE!