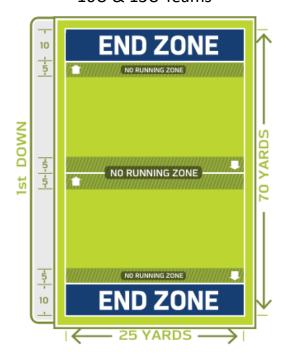

re located.

We would recommend these parks for practice locations:

- City Park
- Hillside Estates Neighborhood Park
- Valencia Heights Park
- Alsumiri Park (for 6U teams)
- Willow Court Park (in the outfield of baseball/softball fields)

## **BASIC FLAG FOOTBALL OVERVIEW**

- Games Length: two (2) 24-minute halves with a running clock, plus a 2-minute half time (50 mins total)
- Players on the Field:
  - \* 6U: 6 v 6
  - \* 8U: 8 v 8
  - \* 10U: 8 v 8
  - \* 13U: 8 v 8
- Game Balls: Teams work together to provide their NFL Flag balls for use in games
- Link to NFL Flag Rule Book: NFL Flag Rulebook
- Link to NFL Flag "How to Play" Video: How to Play Video
- Link to NFL Flag Videos on YouTube: NFL Flag YouTube Channel
- Field Sizes & Set-Up:

#### CASTLE ROCK FIELDS 1 & 3 10U & 13U Teams



#### CASTLE ROCK FIELD 2 6U & 8U Teams



# FLAG FOOTBALL EQUIPMENT



#### **WOODLAKE REGISTRATION PROVIDES:**

- Reversible Jersey
- Shorts
- Flag Belt

Read more about NFL Flag Equipment HERE!



# SHOP.NFLFLAG.COM

# TAKE NFL FLAG EVERYWHERE

**NEW SEASON. NEW GEAR.** 





≈FLRG

\FLRG

UFLAG

®FLRS ⊗cino

\*FLAG

PFLRS

TURE G

us efus efus

es afue

FLAG

ويبران

ئېلىق

\*oF/

والمراجة والمراجع

== FLAG

**₩**LUS

oflag

15% OFF ENTIRE ORDER WITH CODE

**WDLKFLAG** 



# **EXCLUSIVE SHOP EVENT** 20% OFF YOUR ENTIRE PURCHASE



City of Woodlake Youth Sports Program Offers valid 6/13/2025 - 6/16/2025

City of Woodlake Youth Sports Program Valid 6/13/2025 - 6/16/2025 Discount valid at Visalia DICK's Sporting Goods store location.

# 20% OFF THROUGHOUT I



**VALID IN-STORE ONLY.** Li