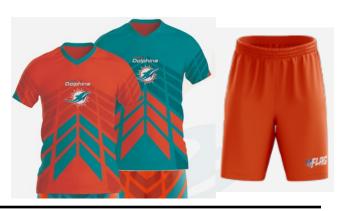

#### **WOODLAKE REGISTRATION PROVIDES:**

- Reversible Jersey
- Shorts
- Flag Belt

Read more about NFL Flag Equipment HERE!