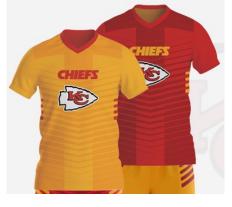

#### **WOODLAKE REGISTRATION PROVIDES:**

- Reversible Jersey
- Shorts
- Flag Belt

Read more about NFL Flag Equipment HERE!