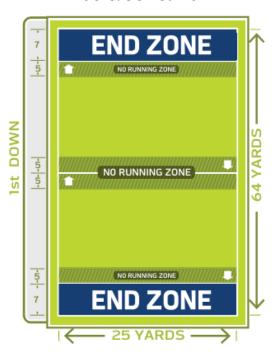

s for practice locations:

- City Park
- Hillside Estates Neighborhood Park
- Valencia Heights Park
- Alsumiri Park (for 6U teams)
- Willow Court Park (in the outfield of baseball/softball fields)

## **BASIC FLAG FOOTBALL OVERVIEW**

- Games Length: two (2) 24-minute halves with a running clock, plus a 2-minute half time (50 mins total)
- Players on the Field:
  - \* 6U: 6 v 6
  - \* 8U: 8 v 8
  - \* 10U: 8 v 8
  - \* 13U: 8 v 8
- Game Balls: Teams work together to provide their NFL Flag balls for use in games
- Link to NFL Flag Rule Book: NFL Flag Rulebook
- Link to NFL Flag "How to Play" Video: How to Play Video
- Link to NFL Flag Videos on YouTube: NFL Flag YouTube Channel
- Field Sizes & Set-Up:

#### CASTLE ROCK FIELDS 1 & 3 10U & 13U Teams



#### CASTLE ROCK FIELD 2 6U & 8U Teams



# FLAG FOOTBALL EQUIPMENT



#### **WOODLAKE REGISTRATION PROVIDES:**

- Reversible Jersey
- Shorts
- Flag Belt

Read more about NFL Flag Equipment HERE!



# SHOP.NFLFLAG.COM

# TAKE NFL FLAG EVERYWHERE

**NEW SEASON. NEW GEAR.** 





≈FLRG

\FLRG

UFLAG

®FLRS ⊗cino

\*FLAG

PFLRS

TURE G

us efus efus

es afue

FLAG

ويبران

ئېلىق

\*oF/

والمراجة والمراجع

== FLAG

**₩**LUS

oflag

15% OFF ENTIRE ORDER WITH CODE

**WDLKFLAG** 



# **EXCLUSIVE SHOP EVENT** 20% OFF YOUR ENTIRE PURCHASE



City of Woodlake Youth Sports Program Offers valid 6/13/2025 - 6/16/2025

City of Woodlake Youth Sports Program Valid 6/13/2025 - 6/16/2025 Discount valid at Visalia DICK's Sporting Goods store location.

# 20% OFF THROUGHOUT I



**VALID IN-STORE ONLY.** Limit one coupon per customer. Excludes: tax