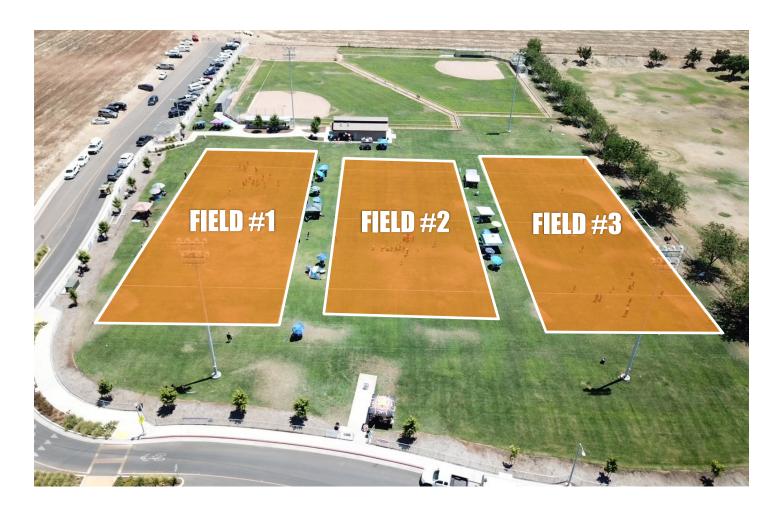

# 2025 FLAG FOOTBALL SCHEDULE OVERVIEW CASTLE ROCK FIELDS

|                            | MONDAY                     | TUESDAY                                             | WEDNESDAY                                             | THURSDAY                               | FRIDAY                     |
|----------------------------|----------------------------|-----------------------------------------------------|-------------------------------------------------------|----------------------------------------|----------------------------|
| 5:00PM<br>5:30PM<br>6:00PM |                            | (game prep)                                         | (game prep)                                           | (game prep)                            |                            |
| 6:30PM<br>7:00PM           | Available for<br>Practices | Field #2: 8U Games                                  | Field #1: 13U Game<br>Field #3: 13U Game              | Field #2: 6U Game                      | Available for<br>Practices |
| 7:30PM<br>8:00PM           | @ 6:30 & 7:3               | @ 6:30 & 7:30pm Field #1: 10U Games @ 6:30 & 7:30pm |                                                       | Field #2: 6U Game                      | , rucuces                  |
| 8:30PM<br>9:00PM           |                            |                                                     | *After 7:30pm, all fields<br>Available for Practices* | *Fields 1 & 3 Available for Practices* |                            |

#### CASTLE ROCK FIELDS 1 & 3 10U & 13U Teams

#### CASTLE ROCK FIELD 2 6U & 8U Teams