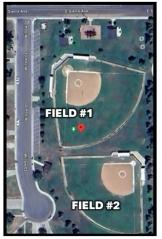

# WHERE ARE GAMES?

Our Parks & Recreation fields, where the majority of this season's games will be played, are located near the large Woodlake water towers on the Northeast side of town. These fields are actually very close to each other, and are an easy 2-block walk. So if you have kids playing at both fields, consider parking in the middle of both field locations.

Parking is always a challenge during game days, so make sure you show up early to ensure you find a parking spot & have time to walk to your field.