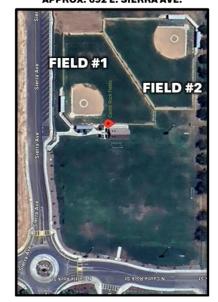

# WHERE ARE GAMES?

Our Parks & Recreation fields, where the majority of this season's games will be played, are located near the large Woodlake water towers on the Northeast side of town. These fields are actually very close to each other, and are an easy 2-block walk. So if you have kids playing at both fields, consider parking in the middle of both field locations.

Parking is always a challenge during game days, so make sure you show up early to ensure you find a parking spot & have time to walk to your field.