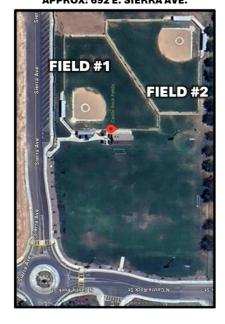

# WHERE ARE GAMES?

Our Parks & Recreation fields, where the majority of this season's games will be played, are located near the large Woodlake water towers on the Northeast side of town. These fields are actually very close to each other, and are an easy 2-block walk. So if you have kids playing at both fields, consider parking in the middle of both field locations.

Parking is always a challenge during game days, so make sure you show up early to ensure you find a parking spot & have time to walk to your field.