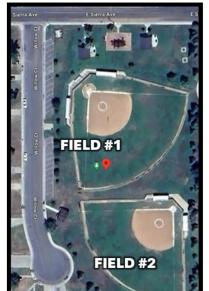

# WHERE ARE GAMES?

Our Parks & Recreation fields, where the majority of this season's games will be played, are located near the large Woodlake water towers on the Northeast side of town. These fields are actually very close to each other, and are an easy 2-block walk. So if you have kids playing at both fields, consider parking in the middle of both field locations.

Parking is always a challenge during game days, so make sure you show up early to ensure you find a parking spot & have time to walk to your field.