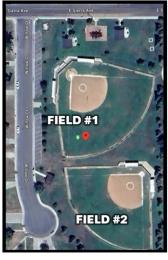

# WHERE ARE GAMES?

Our Parks & Recreation fields, where the majority of this season's games will be played, are located near the large Woodlake water towers on the Northeast side of town. These fields are actually very close to each other, and are an easy 2-block walk. So if you have kids playing at both fields, consider parking in the middle of both field locations.

Parking is always a challenge during game days, so make sure you show up early to ensure you find a parking spot & have time to walk to your field.