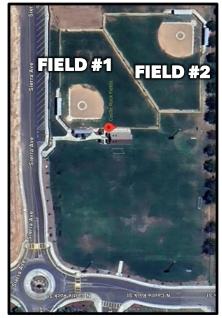

# WHERE ARE GAMES?

Our Parks & Recreation fields, where the majority of this season's games will be played, are located near the large Woodlake water towers on the Northeast side of town. These fields are actually very close to each other, and are an easy 2-block walk. So if you have kids playing at both fields, consider parking in the middle of both field locations.

Parking is always a challenge during game days, so make sure you show up early to ensure you find a parking spot & have time to walk to your field.