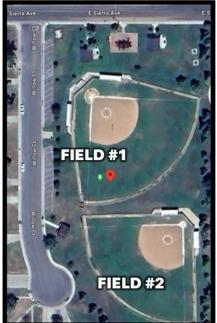

# WHERE ARE GAMES?

Our Parks & Recreation fields, where the majority of this season's games will be played, are located near the large Woodlake water towers on the Northeast side of town. These fields are actually very close to each other, and are an easy 2-block walk. So if you have kids playing at both fields, consider parking in the middle of both field locations.

Parking is always a challenge during game days, so make sure you show up early to ensure you find a parking spot & have time to walk to your field.