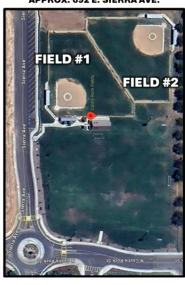

# WHERE ARE GAMES?

Our Parks & Recreation fields, where the majority of this season's games will be played, are located near the large Woodlake water towers on the Northeast side of town. These fields are actually very close to each other, and are an easy 2-block walk. So if you have kids playing at both fields, consider parking in the middle of both field locations.

Parking is always a challenge during game days, so make sure you show up early to ensure you find a parking spot & have time to walk to your field.