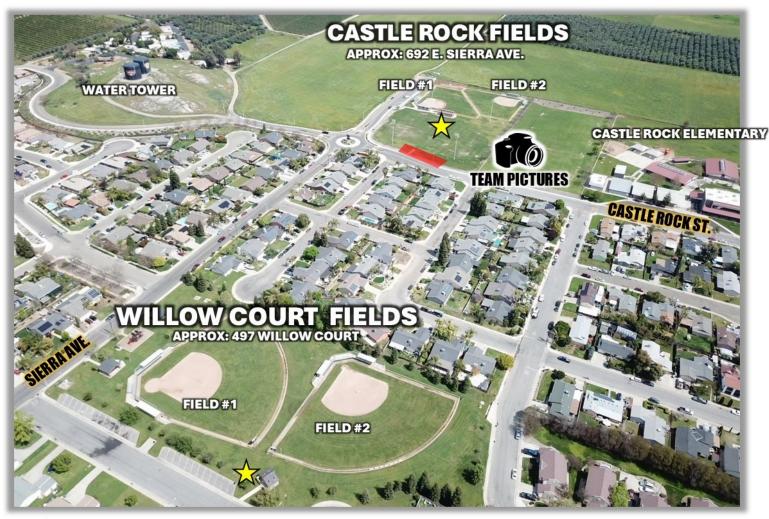

# WHERE ARE GAMES?

Our Parks & Recreation fields, where the majority of this season's games will be played, are located near the large Woodlake water towers on the Northeast side of town. These fields are actually very close to each other, and are an easy 2-block walk. So if you have kids playing at both fields, consider parking in the middle of both field locations.

Parking is always a challenge during game days, so make sure you show up early to ensure you find a parking spot & have time to walk to your field.

# PRACTICE NOTES:

Our Parks & Recreation fields are very limited in availability for practices. We recommend that Triple-A teams have priority on the main fields for practices. We also recommend that T-ball & Single-A teams only plan to practice at other City Parks located around town, which have plenty of grass space. The upper & lower soccer fields at Castle Rock will also be available for practices.