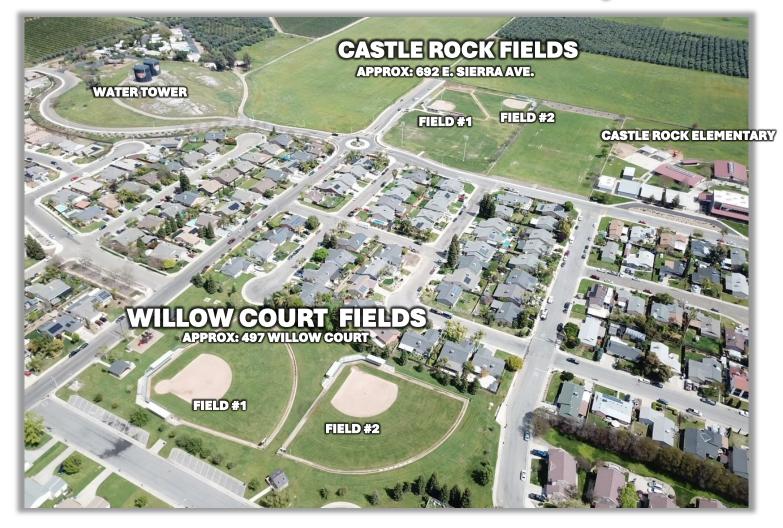

# WHERE ARE GAMES?

Our Parks & Recreation fields, where the majority of this season's games will be played, are located near the large Woodlake water towers on the Northeast side of town. These fields are actually very close to each other, and are an easy 2-block walk. So if you have kids playing at both fields, consider parking in the middle of both field locations.

Parking is always a challenge during game days, so make sure you show up early to ensure you find a parking spot & have time to walk to your field.

# PRACTICE NOTES:

Our Parks & Recreation fields are very limited in availability for practices. We recommend that Triple-A teams have priority on the main fields for practices. We also recommend that T-ball & Single-A teams only plan to practice at other City Parks located around town, which have plenty of grass space. The upper & lower soccer fields at Castle Rock will also be available for practices.