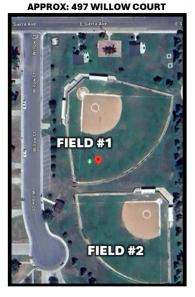

EACH OF THESE SATURDAY DATES, GAMES WILL RUN FROM 8:30AM - 2:30PM AT BOTH CASTLE ROCK & WILLOW COURT FIELD LOCATIONS (CHECK YOUR SCHEDULE)

FOOD VENDOR SET-UP AREA: VILMA'S PUPUSAS, COWGIRL COOKIES & CREAM, JOE'S FRAPPCAKES, SASQUATCH SNOW, & SO CAL HOTDOGS

# WHERE ARE GAMES?

Our Parks & Recreation fields, where the majority of this season's games will be played, are located near the large Woodlake water towers on the Northeast side of town. These fields are actually very close to each other, and are an easy 2-block walk. So if you have kids playing at both fields, consider parking in the middle of both field locations.

Parking is always a challenge during game days, so make sure you show up early to ensure you find a parking spot & have time to walk to your field.