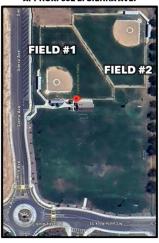

# WHERE ARE GAMES?

Our Parks & Recreation fields, where the majority of this season's games will be played, are located near the large Woodlake water towers on the Northeast side of town. These fields are actually very close to each other, and are an easy 2-block walk. So if you have kids playing at both fields, consider parking in the middle of both field locations.

Parking is always a challenge during game days, so make sure you show up early to ensure you find a parking spot & have time to walk to your field.