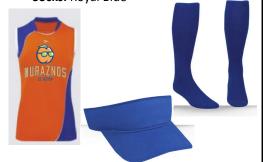

### **WHAT'S PROVIDED:**

Jersey: Orange / Royal Blue
Team Logo on Jersey: Duraznos

Visors: Royal Blue Socks: Royal Blue