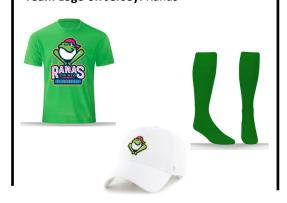

# **BOYS SINGLE-A DIVISION (Kinder-1st)**

Coaches: Jen Reynolds & David Ramirez
Sponsor: Reynolds Farming

| # of Players | Name                |
|--------------|---------------------|
| 1            | Louis Flores Duran  |
| 2            | LI De Leon          |
| 3            | Ian Hernandez Kim   |
| 4            | Espen Intoc         |
| 5            | Brixton Taylor      |
| 6            | Everett Taylor      |
| 7            | Landon Ramirez      |
| 8            | Colton Reynolds     |
| 9            | Josiah Eli Martinez |

### **WHAT'S PROVIDED:**

Jersey: Green | Hat: White | Socks: Green Team Logo on Jersey: Ranas

### **NOT PROVIDED:**

Pants: white

Belt: green (optional)
Cleats & Glove

Fan Gear:

https://milbstore.com/collections/ranas-de-rio

Thiago Espinoza

Coaches: Horacio Pena
Sponsor: Bradford Steel

| # of Players | <u>Name</u>       |
|--------------|-------------------|
| 1            | Adriel Pena       |
| 2            | Jaidyn Baez       |
| 3            | Samuel Catedral   |
| 4            | Xavien Crofton    |
| 5            | Julian Gutierrez  |
| 6            | Leonardo Rodrigue |
| 7            | Jhairo Lopez      |
| 8            | Wade Scheer       |
| 9            | Dominik Contreras |
| 10           | Jasper Bradford   |