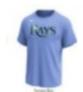

### **WHAT'S PROVIDED:**

Jersey: Light Blue | Hat: Navy | Socks: Light Blue Team Logo on Jersey: Tampa Bay Rays

**WHAT'S PROVIDED:** 

Jersey: Royal | Hat: Royal | Socks: Royal

Team Logo on Jersey: LA Dodgers