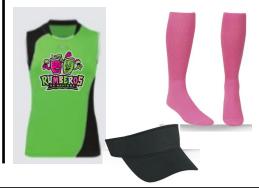

### **WHAT'S PROVIDED:**

Jersey: Kelly green / black
Team Logo on Jersey: Rumberos

Visors: black
Socks: bright pink

### **WHAT'S PROVIDED:**

Jersey: Orange / Royal Blue
Team Logo on Jersey: Duraznos

Visors: Royal Blue Socks: Royal Blue