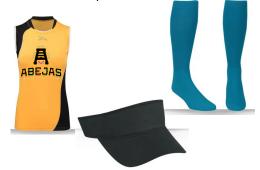

### **WHAT'S PROVIDED:**

Jersey: bright pink / black Team Logo on Jersey: Alebrijes

**Visors:** kelly green Socks: bright pink

### **WHAT'S PROVIDED:**

Jersey: gold / black

Team Logo on Jersey: Abejas

Visors: black
Socks: turquoise