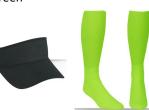

### **WHAT'S PROVIDED:**

Jersey: bright pink / black Team Logo on Jersey: Alebrijes

**Visors:** kelly green Socks: bright pink