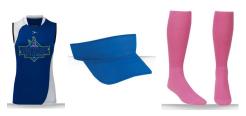

### **WHAT'S PROVIDED:**

Jersey: Gold | Hat: Black | Socks: Red Team Logo on Jersey: Perros Calientes

### **WHAT'S PROVIDED:**

Jersey: bright pink / black Team Logo on Jersey: Alebrijes

**Visors:** kelly green Socks: bright pink