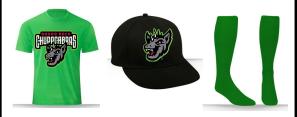

### **WHAT'S PROVIDED:**

Jersey: Green | Hat: Black | Socks: Green Team Logo on Jersey: Chupacabras

### **NOT PROVIDED:**

Pants: White

Belt: Black (optional) **Cleats & Glove** 

Fan Gear:

https://milbstore.com/collections/chupacabras-de-round-rock

Coaches Eric Rabuse & Blake Mauritson