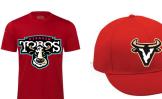

### **WHAT'S PROVIDED:**

Jersey: Red | Hat: Red | Socks: Turquoise

Team Logo on Jersey: Toros

### **NOT PROVIDED:**

Pants: White

Belt: Red(optional)

**Cleats & Glove** Fan Gear:

https://rawhide.milbstore.com/collections/copa-toros