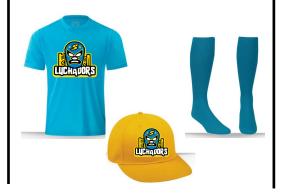

### **NOT PROVIDED:**

Pants: white

Belt: green (optional)
Cleats & Glove

Fan Gear:

https://milbstore.com/collections/ranas-de-rio

Thiago Espinoza

Coaches: Horacio Pena
Sponsor: Bradford Steel

| # of Players | <u>Name</u>       |
|--------------|-------------------|
| 1            | Adriel Pena       |
| 2            | Jaidyn Baez       |
| 3            | Samuel Catedral   |
| 4            | Xavien Crofton    |
| 5            | Julian Gutierrez  |
| 6            | Leonardo Rodrigue |
| 7            | Jhairo Lopez      |
| 8            | Wade Scheer       |
| 9            | Dominik Contreras |
| 10           | Jasper Bradford   |

### **WHAT'S PROVIDED:**

Jersey: Turquoise | Hat: Gold| Socks: Turquoise Team Logo on Jersey: Luchadors

### **NOT PROVIDED:**

Pants: white

Belt: black (optional)
Cleats & Glove Fan Gear:

https://milbstore.com/collections/sacramento-dorados

Coach: Andrea Fitzpatrick
Sponsor: DR Horton

| # of Players | Name              |
|--------------|-------------------|
| 1            | Leo Navarro       |
| 2            | Slate Webber      |
| 3            | Hank Dewitt       |
| 4            | Erick Cervantes   |
| 5            | Isaias Estrada    |
| 6            | Santiago Rogers   |
| 7            | Noah Serna        |
| 8            | Cameron Duran     |
| 9            | David Fitzpatrick |
| 10           | Dale Dewitt       |