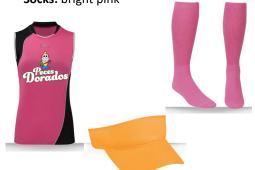

### **WHAT'S PROVIDED:**

Jersey: pink / black

Team Logo on Jersey: Peces Dorados

Visors: gold
Socks: bright pink