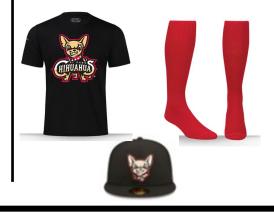

### **WHAT'S PROVIDED:**

Jersey: Black | Hat: Black | Socks: Red Team Logo on Jersey: Chihuahuas

### **WHAT'S PROVIDED:**

Jersey: Gold | Hat: Black | Socks: Red Team Logo on Jersey: Perros Calientes

### **WHAT'S PROVIDED:**

Jersey: Red | Hat: Black | Socks: Lime Team Logo on Jersey: Chicharrones

### **WHAT'S PROVIDED:**

Jersey: Orange | Hat: Black | Socks: Turquoise Team Logo on Jersey: Zorros