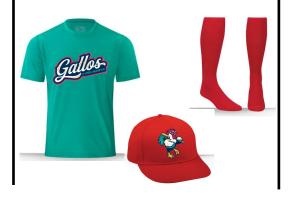

### **WHAT'S PROVIDED:**

Jersey: Teal | Hat: Red | Socks: Red Team Logo on Jersey: Gallos