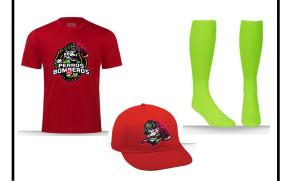

### **WHAT'S PROVIDED:**

Jersey: Red | Hat: Red | Socks: Lime Green Team Logo on Jersey: Perros Bomberos

**APRIL 5:** We are partnering with the WHS Baseball & Softball Teams to provide clinics for our players! These clinics are a great chance to learn the fundamentals & great drills! Participation is only \$20, that includes a t-shirt, and 100% of the money raised will be going to the WHS Baseball & Softball programs as a fundraiser!

Cost includes a t-shirt, and fundamental instruction by the WHS Baseball & Softball Teams, as well as Walk-Off Facility instructors. All funds raised will go to the WHS Baseball & Softball programs!