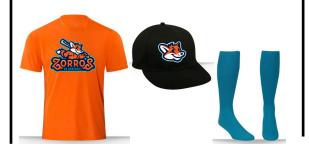

### **WHAT'S PROVIDED:**

Jersey: Orange | Hat: Black | Socks: Turquoise Team Logo on Jersey: Zorros

### **WHAT'S PROVIDED:**

Jersey: Turquoise/Navy
Team Logo on Jersey: Zorros

Visors: Orange
Socks: Orange