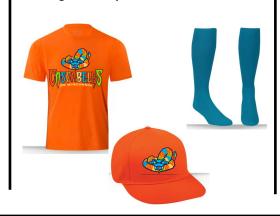

### **WHAT'S PROVIDED:**

Jersey: Gold | Hat: Black | Socks: Red Team Logo on Jersey: Perros Calientes

### **WHAT'S PROVIDED:**

Jersey: Red | Hat: Black | Socks: Lime Team Logo on Jersey: Chicharrones

### **WHAT'S PROVIDED:**

Jersey: Orange | Hat: Black | Socks: Turquoise Team Logo on Jersey: Zorros