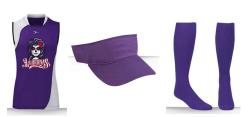

### **WHAT'S PROVIDED:**

Jersey: bright pink / black Team Logo on Jersey: Alebrijes

**Visors:** kelly green Socks: bright pink

### **WHAT'S PROVIDED:**

Jersey: gold / black

Team Logo on Jersey: Pinatas

Visors: gold Socks: turquoise

### **WHAT'S PROVIDED:**

Jersey: green / black

Team Logo on Jersey: Tumba Vacas

Visors: black Socks: bright pink

### WHAT'S PROVIDED:

**Jersey:** turquoise / navy

Team Logo on Jersey: Flying Chanclas

Visors: gold Socks: bright pink

### **WHAT'S PROVIDED:**

Jersey: Kelly green / black
Team Logo on Jersey: Rumberos

Visors: black
Socks: bright pink

### **WHAT'S PROVIDED:**

Jersey: Orange / Royal Blue
Team Logo on Jersey: Duraznos

Visors: Royal Blue Socks: Royal Blue

### **WHAT'S PROVIDED:**

Jersey: gold / black

Team Logo on Jersey: Abejas

Visors: black
Socks: turquoise

### **WHAT'S PROVIDED:**

Jersey: pink / black

Team Logo on Jersey: Peces Dorados

Visors: gold
Socks: bright pink

### **WHAT'S PROVIDED:**

Jersey: Purple / White

Team Logo on Jersey: Sonadores

Visors: Purple Socks: Bright Pink

### **WHAT'S PROVIDED:**

Jersey: Turquoise/Navy
Team Logo on Jersey: Zorros

Visors: Orange
Socks: Orange

### **WHAT'S PROVIDED:**

**Jersey:** turquoise / navy

Team Name on Jersey: Vihuelas

Visors: gold Socks: bright pink

### **WHAT'S PROVIDED:**

Jersey: gold / black

Team Name on Jersey: Monarcas

Visors: black Socks: gold

### **WHAT'S PROVIDED:**

Jersey: bright pink / black Team Name on Jersey: Llamas

Visors: black Socks: turquoise

### **WHAT'S PROVIDED:**

Jersey: red / black

Team Name on Jersey: Picantes

Visors: black Socks: lime green

Victoriah Correa Mia Rubalcava Audriana Gonzalez Emma Garcia 10 **Open Roster Spot** 

Open Roster Spot

**WHAT'S PROVIDED:** 

Jersey: teal / lemon Team Name on Jersey: Cascabeles

Visors: orange Socks: orange

### **WHAT'S PROVIDED:**

Jersey: gold / black

Team Name on Jersey: Alebrijes

Visors: black Socks: pink

### **WHAT'S PROVIDED:**

Jersey: lime green / black

Team Name on Jersey: Caballos

Visors: black Socks: lime green

### **WHAT'S PROVIDED:**

Jersey: red / black

Team Name on Jersey: Toros

Visors: red Socks: turquoise

### WHAT'S PROVIDED:

Jersey: royal blue / white

Team Name on Jersey: Sonadores

Visors: royal blue Socks: bright pink

### **WHAT'S PROVIDED:**

Jersey: purple / white

Team Name on Jersey: Llonoras

Visors: purple Socks: purple

### **WHAT'S PROVIDED:**

Jersey: pink / navy

Team Name on Jersey: Vihuelas

Visors: black Socks: turquoise

**WHAT'S PROVIDED:** 

Team Name on Jersey: Monarcas

Visors: black Socks: gold

Jersey: gold / black