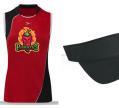

### **WHAT'S PROVIDED:**

Jersey: Gold | Hat: Black | Socks: Red Team Logo on Jersey: Perros Calientes