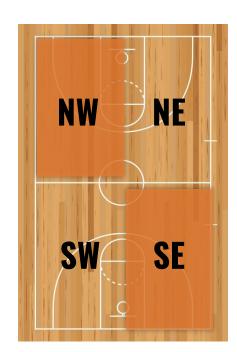

# **HALF COURT**

Your team will have access 1/2 of the full court for your practice.

# **CROSS COURT**

Your team will be playing across 1/2 of the court for your games.

# **QUARTER COURT**

Your team will be sharing a cross-court for your practices with another team of a similar age group. Feel free to work together, scrimmage, etc. with the other team!