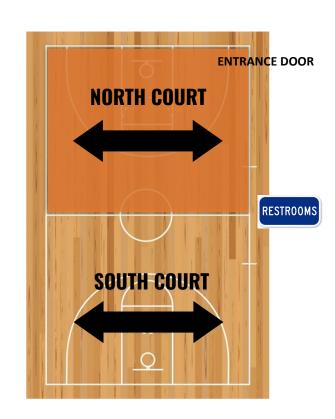

Coach Jen

AKERS

Coach Maria

Coach Nestor

CAPITANES CLUBAD DE MÉRICO

Coach Kassandra

|                              | Th     | u, Jan 23   |
|------------------------------|--------|-------------|
| 5:45pm                       | 3 vs 6 | North Court |
| 5:45pm                       | 4 vs 5 | South Court |
| 6:30pm                       | 2 vs 1 | North Court |
| *Picture Day on Sat. Jan 25* |        |             |

Thu, Jan 23

3 vs 4 South Court

2 vs 1 North Court

Thu, Feb 20 2 vs 4 South Court

3 vs 1 North Court

Thu, March 20 2 vs 3 South Court

4 vs 1 North Court

\*Picture Day on Sat, Jan 25\*