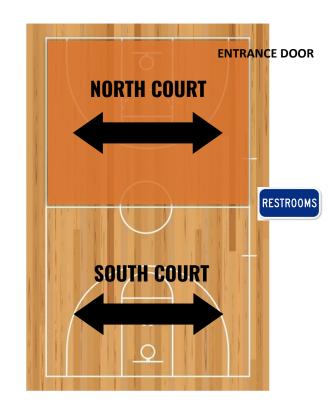

# 2025 YOUTH BRSKETBALL GUSCHEDULE

NBA G League Team Names | 4 Quarters of 7 mins + 2 min breaks | Ball Size 27.5" | Rim Height 7 ft.

TEAM 1

# KINGE

TEAM 2

TEAM 4

TEAM 5

TEAM 6

I CAIVI C

Coach Adam

Coach Audrey

Coach Jen

AKERS

Coach Maria

Coach Nestor

CAPITANES CLUBAD DE MÉRICO

Coach Kassandra

|                              | Th     | u, Jan 23   |
|------------------------------|--------|-------------|
| 5:45pm                       | 3 vs 6 | North Court |
| 5:45pm                       | 4 vs 5 | South Court |
| 6:30pm                       | 2 vs 1 | North Court |
| *Picture Day on Sat. Jan 25* |        |             |