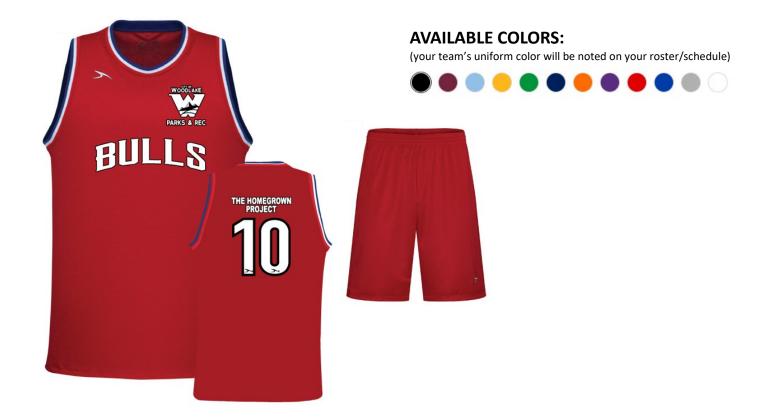

# **UNIFORMS**

- Each player is provided with a jersey & shorts (see style/color options below)
- You must provide your own shoes—either indoor basketball shoes, or shoes with white soles
- If you requested an incorrect uniform size for your child & you'd like to order a new one, the cost will be \$25