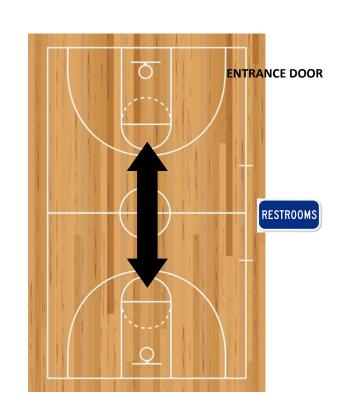

# **CROSS COURT**

Your team will be playing across 1/2 of the court for your games.