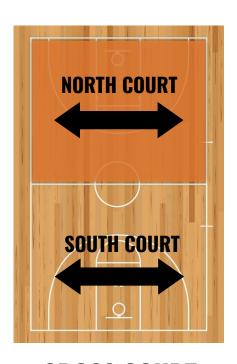

# **HALF COURT**

Your team will have access 1/2 of the full court for your practice.

# **CROSS COURT**

Your team will be playing across 1/2 of the court for your games.

# **QUARTER COURT**

Your team will be sharing a cross-court for your practices with another team of a similar age group. Feel free to work together, scrimmage, etc. with the other team!