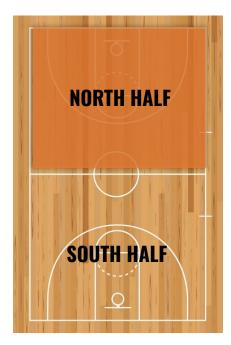

# **HALF COURT**

Your team will have access 1/2 of the full court for your practice.

# **CROSS COURT**

Your team will be playing across 1/2 of the court for your games.

# **QUARTER COURT**

Your team will be sharing a cross-court for your practices with another team of a similar age group. Feel free to work together, scrimmage, etc. with the other team!