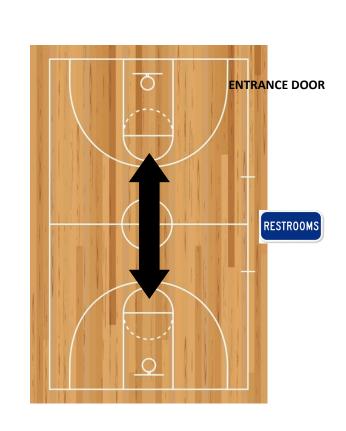

# FACILITY INFORMATION

- Only water is allowed inside the gym (no sports drinks or food items)
- Please help pick up all the trash after games
- Please attend children when going to the bathroom & keep the facility clean/tidy
- Be respectful of the facility & the other organizations who operate inside the facility (ie: Boys & Girls Club)
- Community Center: the Kitchen & other rooms are no-go zones
- Middle School Gym: locker rooms are off-limits & restrooms are located outside the building

# **GAME LOCATION:**

Woodlake Community Center - 145 N. Magnolia St. Chair seating will be available for spectators. Bring a water bottle!