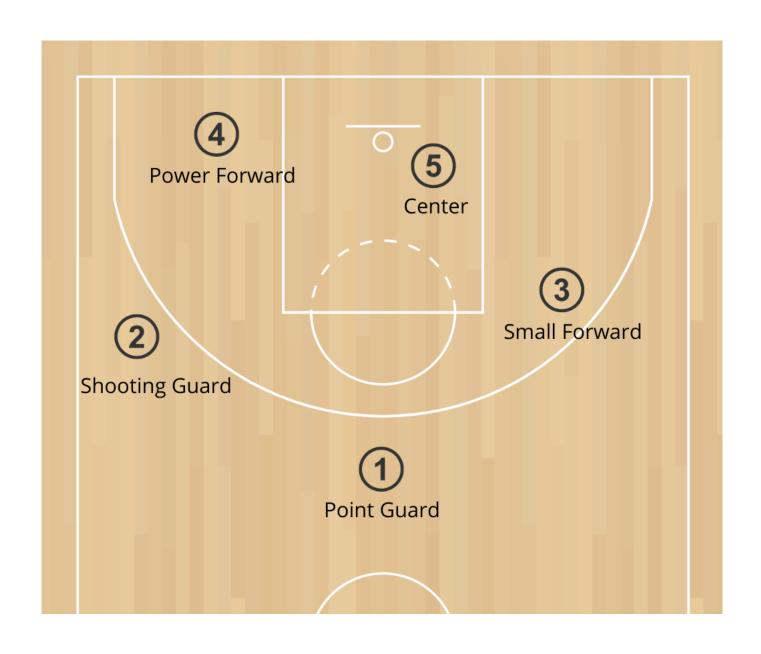

# Court Size:

# # of Players on Court:

# Score Keeping:

# Rim Height: **Ball Size**:

# **BASIC BASKETBALL RULES & DIVISION INFO**

| Dribbling & Passing Dribbli<br>Shoot for Square Shoot<br>Hands-up Defense Hands- | as-needed as- | 14 mins 1 | 2 per half 2 | 2 per team 2 p                    | No Full Court or No Fu                                 | Zone Defense Zone<br>No Stealing No                 | Refs help encourage Refs held dribbling & passing dribbling dribbl | Fouls will stop the game & allow for game players to re-set playe | 7 ft.   | 27.5" | None          | 5 on 5 | Cross Court Cro | Woodlake Woodlake Community Center Community   | 1/2 hr. per week 1/2 hr | 2 mins | 4 Quarters 4 C<br>7 mins per quarter 7 mins | Thursday Night Thurs     | 36 | NBA G-League NBA | 6 | GU COED 7U<br>Kinder & Under 1st |
|----------------------------------------------------------------------------------|---------------|-----------|--------------|-----------------------------------|--------------------------------------------------------|-----------------------------------------------------|--------------------------------------------------------------------------------------------------------------------------------------------------------------------------------------------------------------------------------------------------------------------------------------------------------------------------------------------------------------------------------------------------------------------------------------------------------------------------------------------------------------------------------------------------------------------------------------------------------------------------------------------------------------------------------------------------------------------------------------------------------------------------------------------------------------------------------------------------------------------------------------------------------------------------------------------------------------------------------------------------------------------------------------------------------------------------------------------------------------------------------------------------------------------------------------------------------------------------------------------------------------------------------------------------------------------------------------------------------------------------------------------------------------------------------------------------------------------------------------------------------------------------------------------------------------------------------------------------------------------------------------------------------------------------------------------------------------------------------------------------------------------------------------------------------------------------------------------------------------------------------------------------------------------------------------------------------------------------------------------------------------------------------------------------------------------------------------------------------------------------------|-------------------------------------------------------------------|---------|-------|---------------|--------|-----------------|------------------------------------------------|-------------------------|--------|---------------------------------------------|--------------------------|----|------------------|---|----------------------------------|
| Dribbling & Passing<br>Shoot for Square<br>Hands-up Defense                      | as-needed     | 14 mins   | 2 per half   | 2 per team                        | No Full Court or<br>Half Court Press                   | Zone Defense<br>No Stealing                         | Refs help encourage F<br>dribbling & passing                                                                                                                                                                                                                                                                                                                                                                                                                                                                                                                                                                                                                                                                                                                                                                                                                                                                                                                                                                                                                                                                                                                                                                                                                                                                                                                                                                                                                                                                                                                                                                                                                                                                                                                                                                                                                                                                                                                                                                                                                                                                                   | Fouls will stop the game & allow for players to re-set            | 7ft.    | 27.5" | None          | 5 on 5 | Cross Court     | Woodlake<br>Community Center                   | 1/2 hr. per week        | 2 mins | 4 Quarters<br>7 mins per quarter            | Thursday Night           | 28 | NBA G-League     | 4 | <b>U GIRLS</b><br>Ist grade      |
| Dribbling & Passing<br>Shoot for Square<br>Hands-up Defense                      | as-needed     | 14 mins   | 2 per half   | 2 per team                        | No Full Court or<br>Half Court Press                   | Zone Defense<br>No Stealing                         | Refs help encourage dribbling & passing dribbling & passing                                                                                                                                                                                                                                                                                                                                                                                                                                                                                                                                                                                                                                                                                                                                                                                                                                                                                                                                                                                                                                                                                                                                                                                                                                                                                                                                                                                                                                                                                                                                                                                                                                                                                                                                                                                                                                                                                                                                                                                                                                                                    | Fouls will stop the game & allow for players to re-set            | 7 ft.   | 27.5" | None          | 5 on 5 | Cross Court     | Woodlake<br>Community Center                   | 1/2 hr. per week        | 2 mins | 4 Quarters<br>7 mins per quarter            | Friday Night             | 28 | NBA G-League     | 4 | 7U BOYS<br>1st grade             |
| Dribbling & Passing<br>Shooting Form<br>Hands-up Defense                         | at breaks     | 16 mins   | 2 per half   | 2 per team                        | No Full Court or<br>Half Court Press                   | Player to Player or Zone<br>No Stealing             | Obvious traveling called. Refs help encourage passing vs. double-dribble                                                                                                                                                                                                                                                                                                                                                                                                                                                                                                                                                                                                                                                                                                                                                                                                                                                                                                                                                                                                                                                                                                                                                                                                                                                                                                                                                                                                                                                                                                                                                                                                                                                                                                                                                                                                                                                                                                                                                                                                                                                       | 5 fouls per player.<br>No free throws.                            | 7.5 ft. | 27.5" | None          | 5 on 5 | Full Court      | Woodlake<br>Community Center                   | 1/2 hr. per week        | 2 mins | 4 Quarters<br>8 mins per quarter            | Saturday Morning         | 36 | WNBA             | 4 | 9U GIRLS<br>2ND-3RD GRADE        |
| Dribbling & Passing<br>Shooting Form<br>Hands-up Defense                         | at breaks     | 16 mins   | 2 per half   | 2 per team                        | No Full Court or<br>Half Court Press                   | Player to Player or Zone<br>No Stealing             | Obvious traveling called. Refs help encourage passing vs. double-dribble                                                                                                                                                                                                                                                                                                                                                                                                                                                                                                                                                                                                                                                                                                                                                                                                                                                                                                                                                                                                                                                                                                                                                                                                                                                                                                                                                                                                                                                                                                                                                                                                                                                                                                                                                                                                                                                                                                                                                                                                                                                       | 5 fouls per player.<br>No free throws.                            | 7.5 ft. | 27.5" | None          | 5 on 5 | Full Court      | Woodlake<br>Community Center                   | 1/2 hr. per week        | 2 mins | 4 Quarters<br>8 mins per quarter            | Saturday Early Afternoon | 32 | NBA              | 4 | <b>9U BOYS</b><br>2ND-3RD GRADE  |
| Free Throws,<br>Pivoting, Basic Plays                                            | at breaks     | 18 mins   | 2 per half   | 2 per team                        | Half Court Press                                       | Player to Player or Zone Player to                  | Traveling called.<br>Double-dribble called.                                                                                                                                                                                                                                                                                                                                                                                                                                                                                                                                                                                                                                                                                                                                                                                                                                                                                                                                                                                                                                                                                                                                                                                                                                                                                                                                                                                                                                                                                                                                                                                                                                                                                                                                                                                                                                                                                                                                                                                                                                                                                    | 5 fouls per player.<br>Shooting foul =<br>freethrows              | 8 ft.   | 27.5" | Score is Kept | 5 on 5 | Full Court      | Woodlake<br>Community Center                   | 1 hr. per week          | 2 mins | 4 Quarters<br>9 mins per quarter            | Saturday Afternoon       | 36 | WNBA             | 4 | 11U GIRLS<br>4TH-5TH GRADE       |
| Free Throws,<br>Pivoting, Basic Plays                                            | at breaks     | 18 mins   | 2 per half   | 3 per team                        | Half Court Press                                       | Player to Player or Zone                            | Traveling called.<br>Double-dribble called.                                                                                                                                                                                                                                                                                                                                                                                                                                                                                                                                                                                                                                                                                                                                                                                                                                                                                                                                                                                                                                                                                                                                                                                                                                                                                                                                                                                                                                                                                                                                                                                                                                                                                                                                                                                                                                                                                                                                                                                                                                                                                    | 5 fouls per player.<br>Shooting foul =<br>freethrows              | 9 ft.   | 28.5" | Score is Kept | 5 on 5 | Full Court      | Woodlake<br>Community Center                   | 1 hr. per week          | 2 mins | 4 Quarters<br>9 mins per quarter            | Saturday Early Evening   | 36 | NBA              | 4 | 11U BOYS<br>4TH-5TH GRADE        |
| Full Court Press/Breaks & Running Full Plays                                     | at breaks     | 20 mins   | 2 per half   | 3 per team<br>3-in-the-key called | Full Court Press 1st Half<br>Half Court Press 2nd Half | Player to Player or Zone<br>No Double-Team or Traps | Middle School Rules                                                                                                                                                                                                                                                                                                                                                                                                                                                                                                                                                                                                                                                                                                                                                                                                                                                                                                                                                                                                                                                                                                                                                                                                                                                                                                                                                                                                                                                                                                                                                                                                                                                                                                                                                                                                                                                                                                                                                                                                                                                                                                            | Middle School Rules                                               | 10 ft.  | 28.5" | Score is Kept | 5 on 5 | Full Court      | Practice: Castle Rock<br>Games: Community Ctr. | 1 hr. per week          | 2 mins | 4 Quarters<br>10 mins per quarter           | Friday Nights            | 32 | WNBA             | 4 | 14U GIRLS<br>6TH-8TH GRADE       |
| Full Court Press/Breaks & Running Full Plays                                     | at breaks     | 20 mins   | 2 per half   | 3 per team<br>3-in-the-key called | Full Court Press 1st Half<br>Half Court Press 2nd Half | Player to Player or Zone<br>No Double-Team or Traps | Middle School Rules                                                                                                                                                                                                                                                                                                                                                                                                                                                                                                                                                                                                                                                                                                                                                                                                                                                                                                                                                                                                                                                                                                                                                                                                                                                                                                                                                                                                                                                                                                                                                                                                                                                                                                                                                                                                                                                                                                                                                                                                                                                                                                            | Middle School Rules                                               | 10 ft.  | 29.5" | Score is Kept | 5 on 5 | Full Court      | Practice: Castle Rock<br>Games: Middle School  | 1 hr. per week          | 2 mins | 4 Quarters 10 mins per quarter              | Friday Nights            | 56 | NBA              | 6 | 14U BOYS<br>6TH-8TH GRADE        |