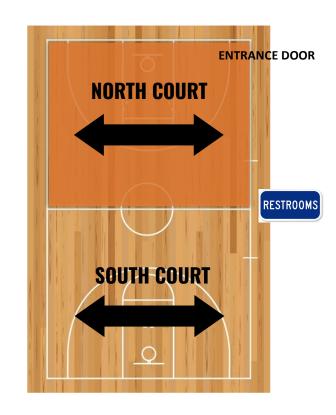

Coach Jen

AKERS

Coach Maria

Coach Nestor

CAPITANES CLUBAD DE MÉRICO

Coach Kassandra

|                              | Th     | u, Jan 23   |
|------------------------------|--------|-------------|
| 5:45pm                       | 3 vs 6 | North Court |
| 5:45pm                       | 4 vs 5 | South Court |
| 6:30pm                       | 2 vs 1 | North Court |
| *Picture Day on Sat. Jan 25* |        |             |

# **GAME LOCATION:**

Woodlake Community Center - 145 N. Magnolia St. Chair seating will be available for spectators. Bring a water bottle!