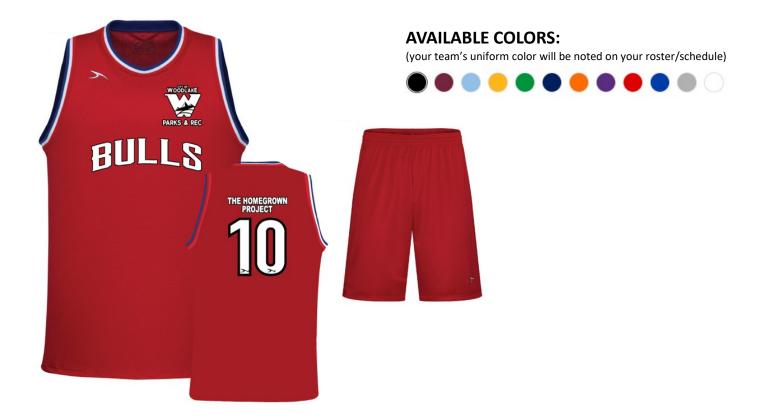

**JAN 3-6TH:** Dick's Sporting Goods in Visalia is offering our participants an extra 20% off! In this packet, you'll see the coupon to show at the register to receive this offered discount. With your registration, you'll receive a jersey & shorts. Items you might look for at Dick's would include basketball shoes, socks, and water bottles. During practice, teams will have shared access to basketballs of the appropriate size at their gym, but extra basketballs are always handy, as well as dry-erase clipboards, floor dots, practice pennies, and other basketball accessories.

**THU, JAN 9TH:** Coaches will meet together on this evening to receive their rosters, go through rules, and hear from WHS basketball coaches to learn practice drill ideas and more! After this meeting, coaches will reach out to their teams about their designated practice time slot & game schedules. Uniforms will arrive the week of January 13th and will be dispersed to all teams before your first game.