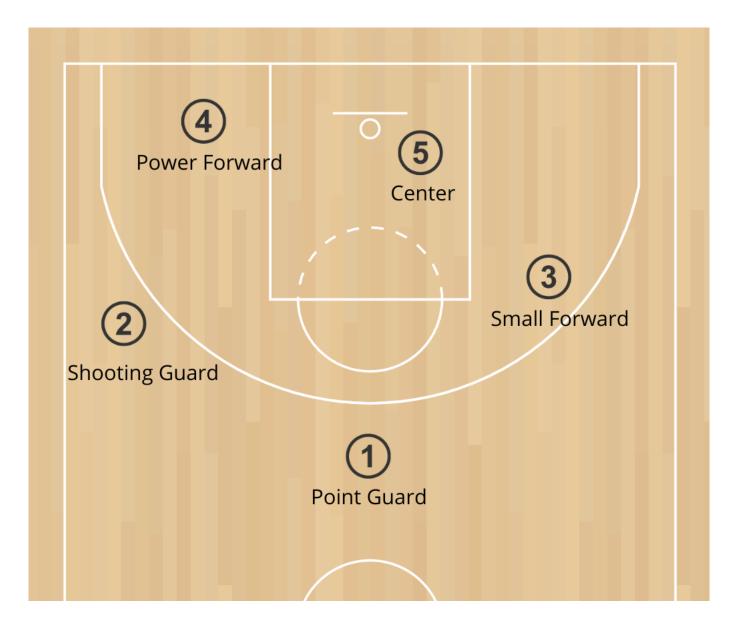

- "6U" is still coed, but now consists of kids in TK & Kindergarten

- "7U" divisions were formed for both boys & girls, and both divisions are predominantly only 1st graders

For all of these younger teams, they will play by the same rules and have the same court size & rim height. They will also all use NBA "G League" team names, which is a minor league system for basketball players that has really spread quickly over the last few years & can be found all over the country!