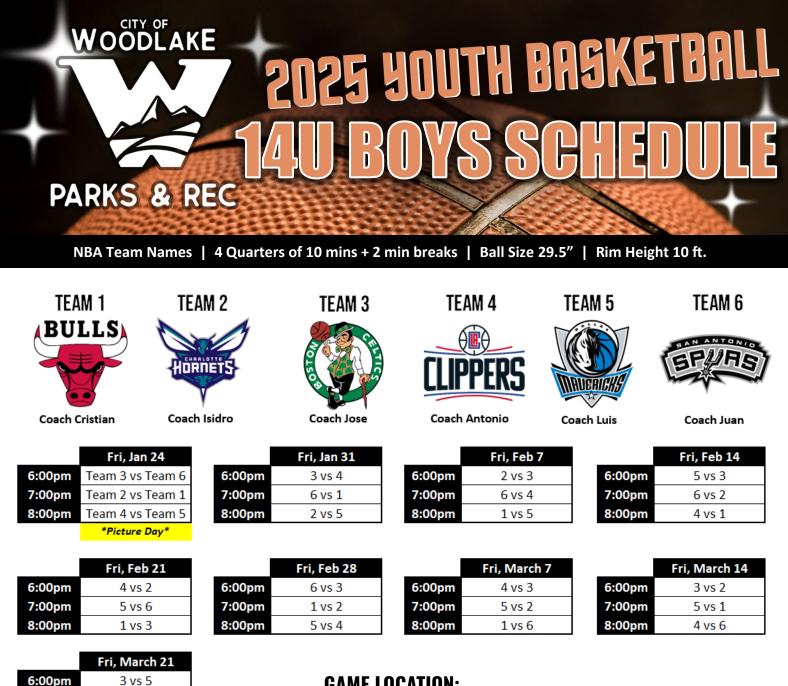

- 8 Yarley Ramos



#### Minnesota Lynx

| -                         |
|---------------------------|
| Navy Jersey & Shorts      |
| Lauren Salazar            |
| Woodlake Republican Women |
|                           |

#### # of Players Name

- 1 Skylene Pacheco Shaver
- 2 Emma Garcia
- 3 Brisana Garcia
  - 4 Katelia Antunez
  - 5 Linnea Carrasco
  - 6 Larisa Lemus
  - 7 Janet Martinez
  - 8 Julissa Oseguera



#### **Phoenix Mercury**

| Uniform: | Purple Jersey & Shorts    |
|----------|---------------------------|
| Coach:   | Ana Rodriguez             |
| Sponsor: | Woodlake Republican Women |

#### # of Players Name

- Aubrey Rivas
- 2 Izabella Ortega
- 3 Joelle Farah
- 4 Julianna Rojas Lopez
- 5 Skylah Anderson
- 6 Alyson Palomino
  - Kylee Herrera
- 8 Sophia Iniguez
- 7 Ky 8 Sc



#### **GAME LOCATION:**

Woodlake Valley Middle School "Crawford Center"- 400 W. Whitney Ave Bleacher seating will be available for spectators. Restrooms located outside. Locker Rooms are no-go areas. Bring a water bottle!

THIS DIVISION WILL ALSO **HAVE BONUS GAMES SCHEDULED AGAINST EXETER TEAMS** (both home & road)

2 vs 6

1 vs 4

7:00pm

8:00pm

#### **PRACTICE SCHEDULES:**

Practices are held at Castle Rock Elementary Gym - 360 N. Castle Rock St. Practice time slots for each team are held, so even if your coach cannot make a practice, the team can still get together & shoot around.

| U BOYS               |                        |                        |                   |
|----------------------|------------------------|------------------------|-------------------|
| TEAM