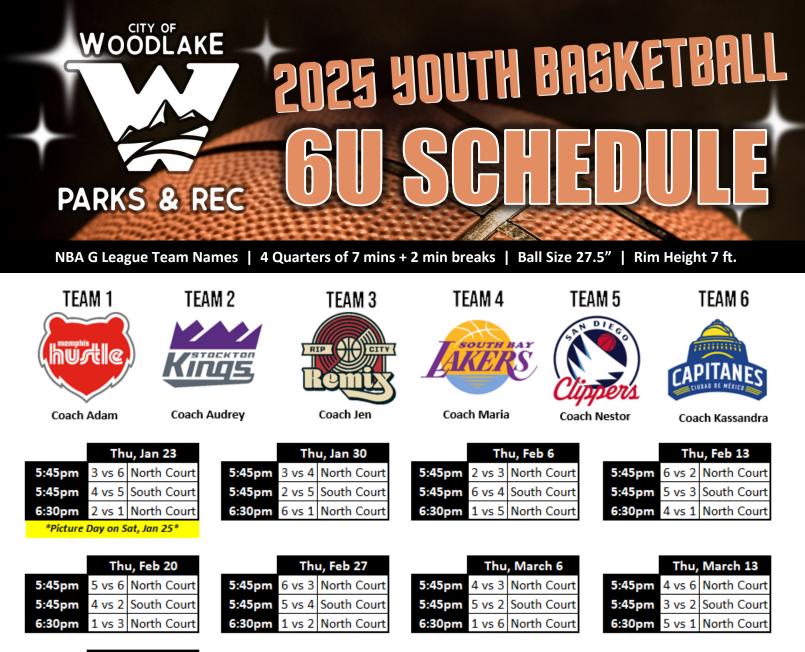

- "6U" is still coed, but now consists of kids in TK & Kindergarten

- "7U" divisions were formed for both boys & girls, and both divisions are predominantly only 1st graders

For all of these younger teams, they will play by the same rules and have the same court size & rim height. They will also all use NBA "G League" team names, which is a minor league system for basketball players that has really spread quickly over the last few years & can be found all over the country!

JAN 23, 24, 25: Games will begin this weekend, team pictures will be taken, giveaway items, photo backdrop & more!

THU, JAN 30TH: Park & Rec players wearing their uniforms can attend the WHS Boys Basketball Game for free @ 7:30pm