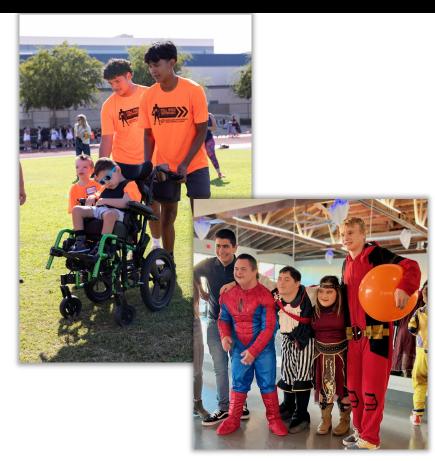

## **ADAPTIVE & INCLUSIVE 'R.O.A.R.' PROGRAMS**

Introducing ROAR! (Rethought Opportunities for Adaptive Recreation) ROAR is especially for those with developmental disabilities and includes both sports clinics & other recreation events.

Your support will go to make sure that these are not only offered at a discounted price or complimentary to families, but also very memorable to those who participate (ie: t-shirts, food, or other giveaway items).

You are also welcome to attend the program & be involved in other ways!