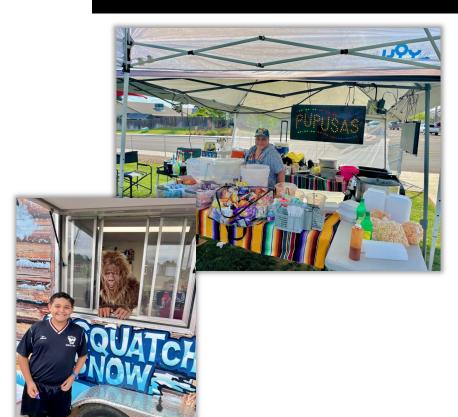

Have your brand involved to enhance a sports season for the kids participating! We'll help you with your goal—whether it be branding, foot traffic, or couponing—we can hit your goals together!

Many of our families love coming to games, knowing that dinner is taken care of!

We have a limited number of food vendors at each of our sports game days. What we ask in return, is that you sponsor a single team for that season (which will include other perks!).

If you are a vendor that doesn't want to come out to multiple games, that is ok too! Your attendance at our sporting events will be on an invitation-only basis.

Food vendors will be limited, and filled on a first-come-first-serve basis, with the exception of avoiding competing vendors (ie: if a taco vendor signs up, no other taco vendors will be accepted). You will be presented with a full season schedule & will be given information on set-up locations. You can choose to vend at as many games as you would like!