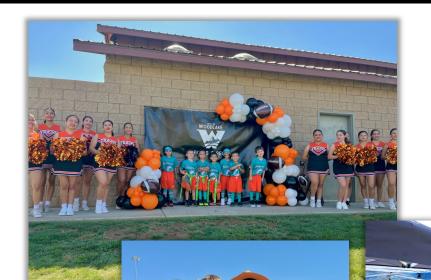

## TRADITIONAL TEAM SPONSORSHIP

Kids love feeling like they are supported, and they are proud to wear their sponsor's name on the back of their jersey! (when available)

In addition, you'll have the option to have a banner hung at the facility for your business, a team sponsorship plaque, and provide an offer to ALL league participants! (ie: discounted kids meal to those in uniform at a restaurant, 2-for-1 sports drinks at a convenience store, etc.)

# **OPENING DAY &/OR CLINIC SPONSORSHIP**

We want to kick each sports season off with a BANG! From fun photo ops, special guests, Giveaways, & pre-season clinics—every sports season kicks-off with a memory for participants & families!