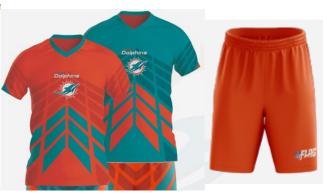

# **6U DIVISION: TK to Kinder**

# BALTIMORE RAVENS

Coach: Horacio Pena
Sponsor: M&M Healthcare

| of Players | <u>Name</u>       |
|------------|-------------------|
| 1          | Brielle Galvan    |
| 2          | Adriel Pena       |
| 3          | Liam Valencia     |
| 4          | Jesus Trujillo    |
| 5          | Dominik Contrera: |
| 6          | Wyatt Romandia    |
| 7          | Lexi Rubio        |
| 8          | Liam Ponce        |