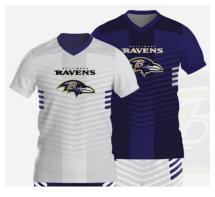

# BALTIMORE RAVENS

Coach: Horacio Pena
Sponsor: M&M Healthcare

| of Players | <u>Name</u>       |
|------------|-------------------|
| 1          | Brielle Galvan    |
| 2          | Adriel Pena       |
| 3          | Liam Valencia     |
| 4          | Jesus Trujillo    |
| 5          | Dominik Contrera: |
| 6          | Wyatt Romandia    |
| 7          | Lexi Rubio        |
| 8          | Liam Ponce        |