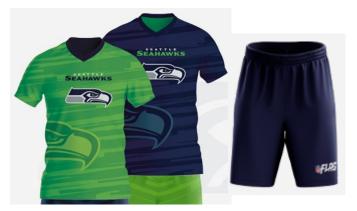

11:45am: Seahawks (8U) 12:00pm: Bengals (13U) 12:15pm: Cowboys (13U) Roy Dressel Photography is the organization taking the pictures.

You can order packages in advance at: WWW.ROYDRESSELPHOTO.COM/WFF

Please arrive 10 minutes early to your photo time to get the team organized & checked in.