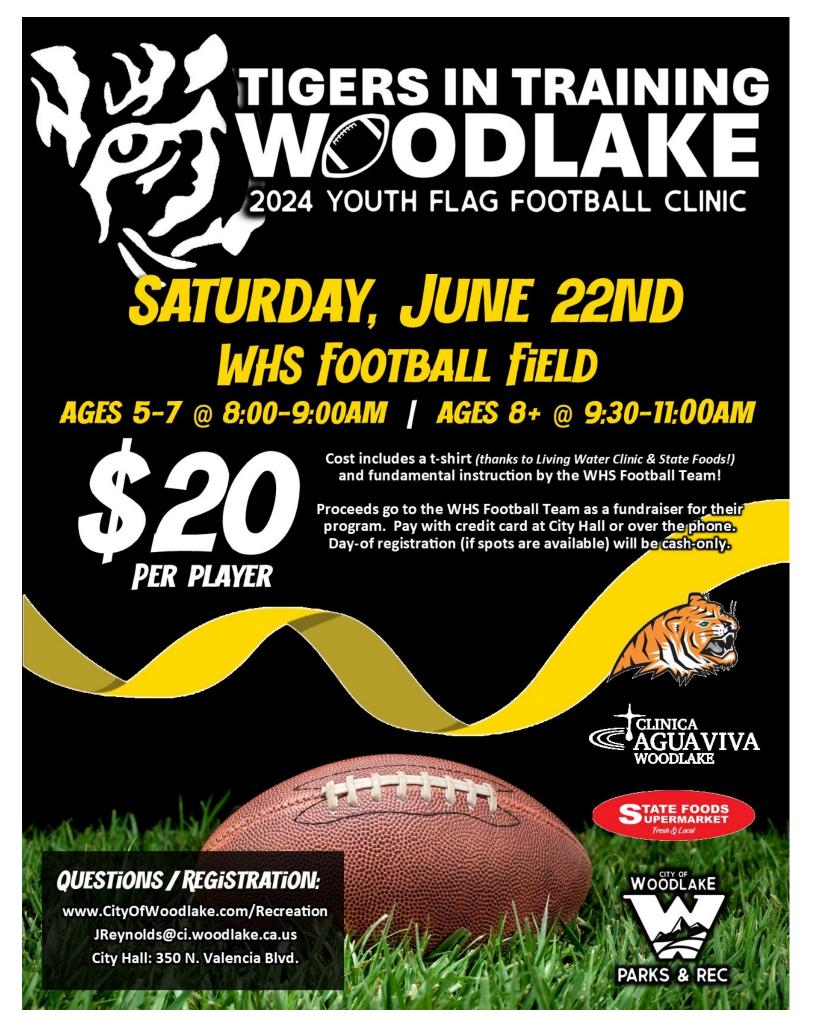

**JUNE 22:** The WHS Football Team is hosting Flag Football Clinics for kids 5 to 13. Registration is \$20 per child, includes a t-shirt, and is a fundraiser for the WHS Football program.

WEEK OF JUNE 24: Games will begin this week.