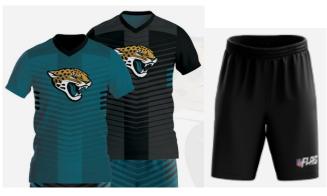

### **REVERSIBLE JERSEY & SHORTS PROVIDED:**

### **WOODLAKE REGISTRATION PROVIDES:**

- Reversible Jersey
- Shorts
- Flag Belt

Read more about NFL Flag Equipment HERE!