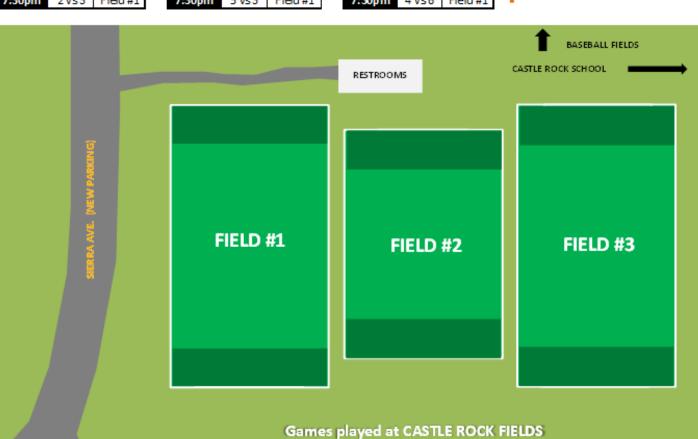

# 2024 FLAG FOOTBALL SCHEDULE OVERVIEW CASTLE ROCK FIELDS

|                            | MONDAY                     | TUESDAY                              | WEDNESDAY                                         | THURSDAY                                  | FRIDAY                  |
|----------------------------|----------------------------|--------------------------------------|---------------------------------------------------|-------------------------------------------|-------------------------|
| 5:00PM<br>5:30PM<br>6:00PM | Available for<br>Practices | (game prep)                          | (game prep)                                       | (game prep)                               |                         |
| 6:30PM<br>7:00PM           |                            |                                      | Field #1: 13U Game<br>Field #3: 13U Game          | Field #2: 6U Game                         | Available for Practices |
| 7:30PM<br>8:00PM           |                            | @ 6:30 & 7:30 pm Field #3: 10U Games | Field #3: 13U Game                                | Field #2: 6U Game                         |                         |
| 8:30PM<br>9:00PM           |                            | @ 7pm & 8pm                          | *7:30pm: Fields 1 & 2<br>Available for Practices* | *Fields 1 & 3<br>Available for Practices* |                         |

### DON'T FORGET:

FIELD #1

FIELD #2

FIELD #3

Games played at CASTLE ROCK FIELDS
(Approx: 692 E. Sierra Ave | Woodlake)

Tue, July 16 7:00pm 8:00pm 2 vs4 Field #1

BASEBALL FIELDS CASTLE ROCK SCHOOL RESTROOMS FIELD #1 FIELD #2 FIELD #3 Games played at CASTLE ROCK FIELDS (Approx: 692 E. Sierra Ave | Woodlake)