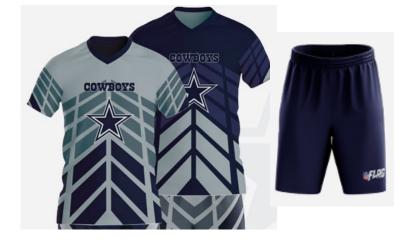

11:45am: Seahawks (8U) 12:00pm: Bengals (13U) 12:15pm: Cowboys (13U) Roy Dressel Photography is the organization taking the pictures.

You can order packages in advance at: WWW.ROYDRESSELPHOTO.COM/WFF

Please arrive 10 minutes early to your photo time to get the team organized & checked in.

### **REVERSIBLE JERSEY & SHORTS PROVIDED:**