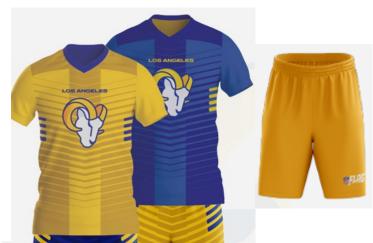

### **REVERSIBLE JERSEY & SHORTS PROVIDED:**

Coach: David Ramirez

Griswold & LaSalle Law Firm

| # of Players | <u>Name</u>              |
|--------------|--------------------------|
| 1            | Ian Prince Hernandez Kim |
| 2            | Ayden Casas              |
| 3            | Elena Aguirre            |
| 4            | Josiah Eli Martinez      |
| 5            | Landon Ramirez           |
| 6            | Brixton Taylor           |
| 7            | Everett Taylor           |
| 8            | Brody Guzman             |