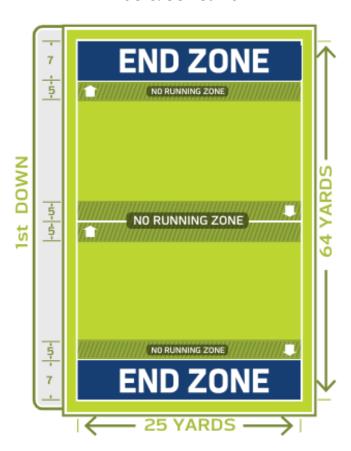

# **BASIC FLAG FOOTBALL OVERVIEW**

- Games Length: two (2) 24-minute halves with a running clock, plus a 2-minute half time (50 mins total)
- Players on the Field:
  - \* 6U: 6 v 6
  - \* 8U: 8 v 8
  - \* 10U: 8 v 8
  - \* 13U: 8 v 8
- Game Balls: Teams work together to provide their NFL Flag balls for use in games
- Link to NFL Flag Rule Book: NFL Flag Rulebook
- Link to NFL Flag "How to Play" Video: How to Play Video
- Link to NFL Flag Videos on YouTube: NFL Flag YouTube Channel
- Field Sizes & Set-Up:

### CASTLE ROCK FIELDS 1 & 3 10U & 13U Teams

### CASTLE ROCK FIELD 2 6U & 8U Teams