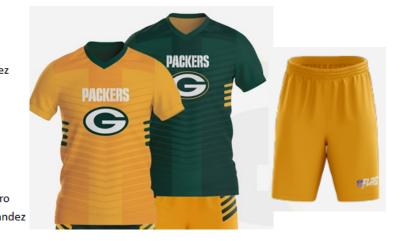

# 13U DIVISION: 5th to 7th Grade

Coach: Luis Garcia

Sponsor: Family HealthCare Network

| of Players | <u>Name</u>     |
|------------|-----------------|
| 1          | Uriel Olivera   |
| 2          | Daniel Reed     |
| 3          | Santiago Lomel  |
| 4          | Orlando Meza    |
| 5          | Audrina Houk    |
| 6          | Peanut Palafox  |
| 7          | Bayley Paz      |
| 8          | Luis Garcia     |
| 9          | Lucas Sodari    |
| 10         | Francisco Elias |
|            |                 |