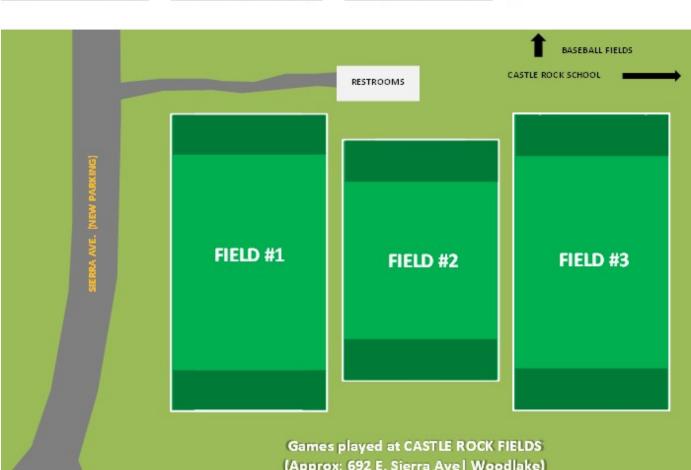

### DON'T FORGET:

FIELD #1

FIELD #2

FIELD #3

Games played at CASTLE ROCK FIELDS
(Approx: 692 E. Sierra Ave | Woodlake)

Tue, July 16 7:00pm 8:00pm 2 vs4 Field #1

BASEBALL FIELDS CASTLE ROCK SCHOOL RESTROOMS FIELD #1 FIELD #2 FIELD #3 Games played at CASTLE ROCK FIELDS (Approx: 692 E. Sierra Ave | Woodlake)