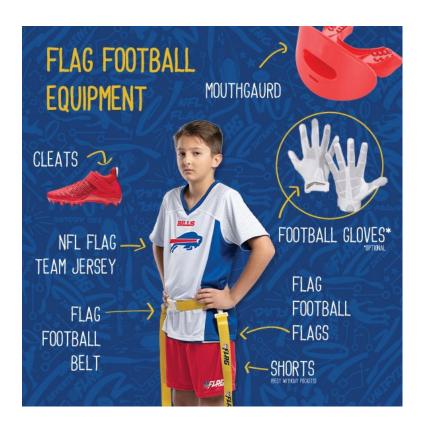

# FLAG FOOTBALL EQUIPMENT

### **WOODLAKE REGISTRATION PROVIDES:**

- Reversible Jersey
- Shorts
- Flag Belt

Read more about NFL Flag Equipment HERE!