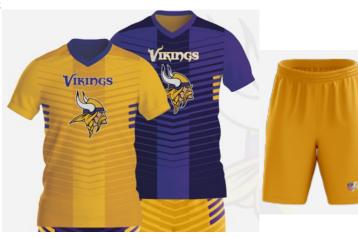

### **WOODLAKE REGISTRATION PROVIDES:**

- Reversible Jersey
- Shorts
- Flag Belt

Read more about NFL Flag Equipment HERE!

### **REVERSIBLE JERSEY & SHORTS PROVIDED:**