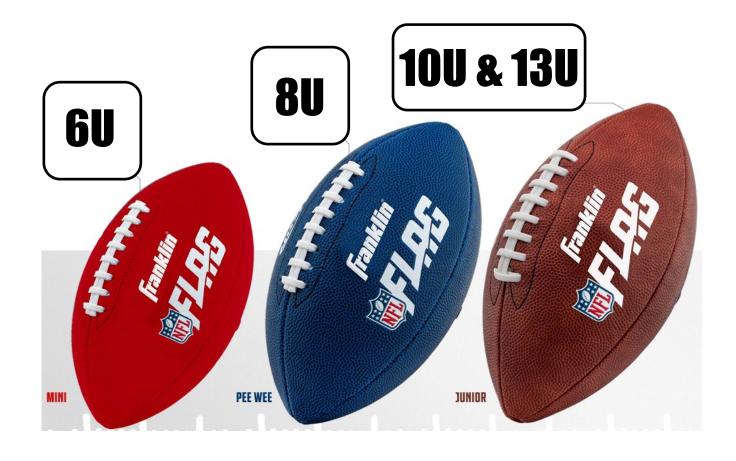

# **BASIC FLAG FOOTBALL OVERVIEW**

- Games Length: two (2) 24-minute halves with a running clock, plus a 2-minute half time (50 mins total)
- Players on the Field:
  - \* 6U: 6 v 6
  - \* 8U: 8 v 8
  - \* 10U: 8 v 8
  - \* 13U: 8 v 8
- Game Balls: Teams work together to provide their NFL Flag balls for use in games
- Link to NFL Flag Rule Book: NFL Flag Rulebook
- Link to NFL Flag "How to Play" Video: How to Play Video
- Link to NFL Flag Videos on YouTube: NFL Flag YouTube Channel
- Field Sizes & Set-Up: