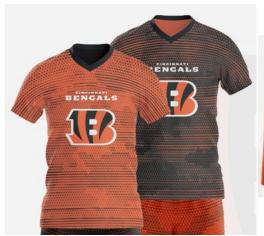

11:45am: Seahawks (8U) 12:00pm: Bengals (13U) 12:15pm: Cowboys (13U) Roy Dressel Photography is the organization taking the pictures.

You can order packages in advance at: WWW.ROYDRESSELPHOTO.COM/WFF

Please arrive 10 minutes early to your photo time to get the team organized & checked in.

### **REVERSIBLE JERSEY & SHORTS PROVIDED:**