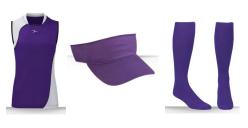

#### WHAT'S PROVIDED:

Jersey: turquoise / navy Team Name on Jersey: Flying Chanclas Visors: gold Socks: bright pink

#### **NOT PROVIDED:**

Pants: white Belt: bright pink (optional) Cleats **Glove** (limited bats & helmets provided) Fan Gear: https://milbstore.com/collections/flying-chanclas-de-san-antonio