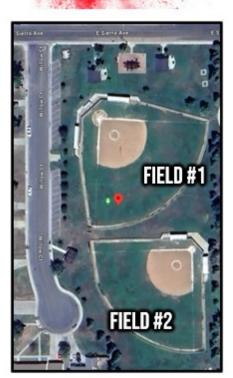

## **THURSDAY: BEGINNER PITCH GAMES**

5:30pm: BOYS Cascabeles vs. Charros @ Castle Rock Field #1 5:30pm: BOYS Barbanegras vs. Chicharones @ Castle Rock Field #2 6:00pm: GIRLS Cascabeles vs. Caballos @ Willow Court Field #1 6:00pm: GIRLS Toros vs. Lowriders @ Willow Court Field #2

Games played at WILLOW COURT PARK (Approx: 497 Willow Court | Woodlake) \*\*Field #1 is closest to the playground\*\*

DON'T FORGET!

4 vs 2

Field #1

6:00pm

2 vs 3

Field #2

11:30am