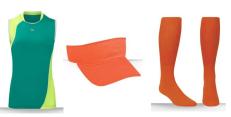

#### WHAT'S PROVIDED:

Jersey: bright pink / black Team Name on Jersey: Rumberos Visors: Kelly green Socks: bright pink

#### **NOT PROVIDED:**

Pants: white Belt: black (optional) Cleats **Glove** (limited bats & helmets provided) Fan Gear: https://milbstore.com/collections/rumberos-de-daytona

| Ricky Flores     |
|------------------|
| DR Horton        |
| Name             |
| Ainsley Nava     |
| Penelope Justice |
| Kayla Hernandez  |
| Emma Rubalcava   |
|                  |