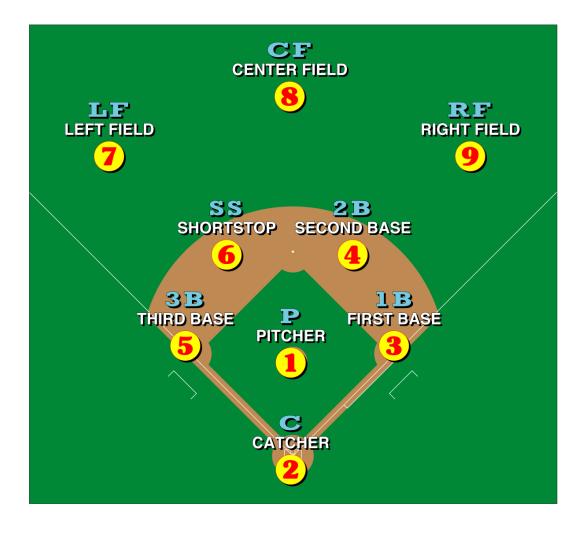

# **BASIC SOFTBALL RULES & INFO**

| PARKS & REC                 | <u>GIRLS T-BALL</u>                                                            | <u>GIRLS</u><br>Coach Pitch                                                          | <u>GIRLS</u><br>Beginner Pitch                                                                                  | MID SCHOOL GIRLS                                                                                                      |
|-----------------------------|--------------------------------------------------------------------------------|--------------------------------------------------------------------------------------|-----------------------------------------------------------------------------------------------------------------|-----------------------------------------------------------------------------------------------------------------------|
| Division Lines:             | Ages 4 & 5                                                                     | Age 6 to 2nd Graders                                                                 | 3rd to 5th Graders                                                                                              | 6th-8th Graders                                                                                                       |
| Number of Teams:            | 4                                                                              | 4                                                                                    | 4                                                                                                               | 2                                                                                                                     |
| Total # of Players:         | 36                                                                             | 44                                                                                   | 45                                                                                                              | 22                                                                                                                    |
| Team Names:                 | MiLB "Copa" Names                                                              | MiLB "Copa" Names                                                                    | MiLB "Copa" Names                                                                                               | MiLB "Copa" Names                                                                                                     |
| Game Day (Consistent):      | Tuesday                                                                        | Wednesday                                                                            | Thursday                                                                                                        | Friday (home)<br>Wednesday (away)                                                                                     |
| Field Location:             | Willow Court Park                                                              | Willow Court Park                                                                    | Willow Court Park                                                                                               | Willow Court Park (Woodlake)<br>& Exeter / Lindsay                                                                    |
| Umpires:                    | None                                                                           | None (coaches call bases)                                                            | None (coaches call bases)                                                                                       | 1 behind plate                                                                                                        |
| # of Players Batting:       | Bat the lineup<br>(no outs)                                                    | Bat the lineup                                                                       | Bat the lineup                                                                                                  | Bat the lineup                                                                                                        |
| Coaches During Batting:     | 1 Helping at Tee<br>2 Base Coaches<br>1-2 in Dugout                            | 1 Pitching / Tee<br>1 Helping Catch/Shag<br>2 Base Coaches<br>1-2 in Dugout          | 2 Base Coaches<br>1-2 in Dugout                                                                                 | 2 Base Coaches<br>1-2 in Dugout                                                                                       |
| # of Players in the Field:  | All                                                                            | 10 players<br>(up to 4 outfielders)                                                  | 9 players                                                                                                       | 9 players                                                                                                             |
| Coaches During Defense:     | 2 Helping Direct<br>(1 per side)                                               | 2 Helping Direct<br>(1 per outfield side)                                            | None                                                                                                            | None                                                                                                                  |
| Length of Game:             | 3 innings, or 1 hour                                                           | 3 innings, or 1 hour 15 mins                                                         | 5 innings, or 1 hour 30 mins                                                                                    | 5 innings, or 1 hour 30 mins                                                                                          |
| Ball Size:                  | soft-touch 11"                                                                 | soft-touch 11"                                                                       | 11" hard balls                                                                                                  | 12" hard balls                                                                                                        |
| Bases / Mound Distance:     | 40' bases                                                                      | 60' bases   35' pitch rubber                                                         | 60' bases   35' pitch rubber                                                                                    | 60' bases   40' pitch rubber                                                                                          |
| General Batting Rules:      | Everyone hits off tee                                                          | Coach throws 4 pitches;<br>if no hit, bring in tee<br>(or, start with tee if-needed) | Pitching Machine throws 5 pitches;<br>if no hit, next batter                                                    | Normal batting rules                                                                                                  |
| General Base Running Rules: | run 1 base at a time                                                           | leadoff after coach pitches<br>no stealing/pass balls                                | leadoff after pitch is thrown;<br>no stealing; no base on overthrow                                             | Leadoffs at pitch, stealing, & advancing<br>on overthrows ok.<br>Feet-first sliding only<br>(dive back to base is ok) |
| General Pitching Rules:     | NA                                                                             | Coach or Tee                                                                         | Pitching Machine                                                                                                | Player v. Player<br>1 foot must touch rubber<br>1 foot must touch ground during motion<br>& release                   |
| Outs:                       | NA                                                                             | 3 outs, or bat<br>through lineup                                                     | 3 outs, or bat<br>through lineup                                                                                | 3 outs (or 5 runs scored)                                                                                             |
| Runs:                       | NA                                                                             | NA                                                                                   | NA                                                                                                              | 5 per inning (except last inning);<br>10-run rule at 4th                                                              |
| Throwing:                   | Coaches help w/<br>overthrows                                                  | no infield fly rule,<br>no base on an overthrow                                      | no infield fly rule,<br>1 base on an overthrow                                                                  | Normal rules                                                                                                          |
| <b>Player Minimum Play:</b> | Everyone plays                                                                 | At least 1 inning of defense                                                         | 2 innings of defense, 1 at bat                                                                                  | 2 innings of defense, 1 at bat                                                                                        |
| Substitutions:              | Free                                                                           | Free                                                                                 | Free                                                                                                            | Free                                                                                                                  |
| Practice Time (max):        | 1 hour per week                                                                | 1-2 hours per week                                                                   | 1-2 hours per week                                                                                              | 1-2 hours per week                                                                                                    |
| Skills to Develop:          | batting stance,<br>fielding stance,<br>throwing motion,<br>glove up/down catch | full batting motion,<br>fielding & throwing to bases,<br>basic out scenarios         | pitching (from machine) & catching,<br>learning positions,<br>baserunning & lead offs,<br>situational awareness | situational strategy & signals<br>(ie: bunting, slapping, stealing)                                                   |