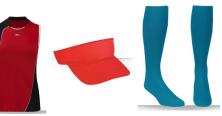

#### WHAT'S PROVIDED:

Jersey: bright pink / black Team Name on Jersey: Rumberos Visors: Kelly green Socks: bright pink