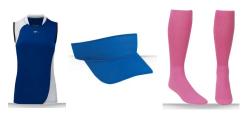

#### WHAT'S PROVIDED:

Jersey: bright pink / black Team Name on Jersey: Rumberos Visors: Kelly green Socks: bright pink

#### **NOT PROVIDED:**

Pants: white Belt: black (optional) Cleats **Glove** (limited bats & helmets provided) Fan Gear: https://milbstore.com/collections/rumberos-de-daytona

| Ricky Flores     |
|------------------|
| DR Horton        |
| Name             |
| Ainsley Nava     |
| Penelope Justice |
| Kayla Hernandez  |
| Emma Rubalcava   |
|                  |