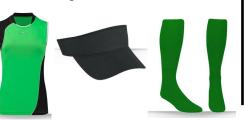

#### **WHAT'S PROVIDED:**

Jersey: green / black Team Name on Jersey: Tumba Vacas Visors: black Socks: bright pink

**NOT PROVIDED:** 

Belt: black (optional) Cleats **Glove** (limited bats & helmets provided) Fan Gear: https://windsurge.milbstore.com/collections/tumba-vacas-de-wichita

Pants: white