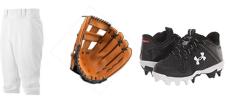

#### AGES 4 & 5 | EVERYONE HITS OFF TEE

| RUMBEROS     |                         |  |  |  |
|--------------|-------------------------|--|--|--|
| Coach:       | Anthony Flores          |  |  |  |
| Sponsor:     | State Foods Supermarket |  |  |  |
| # of Players | Name                    |  |  |  |
| 1            | Elena Aguirre           |  |  |  |
| 2            | Kayden Davis            |  |  |  |
| 3            | Alana Hernandez         |  |  |  |
| 4            | Remi Smith              |  |  |  |
| 5            | Jema Macareno           |  |  |  |
| 6            | Kalani Guzman           |  |  |  |
| 7            | Stella Martinez         |  |  |  |
| 8            | Camila Suarez           |  |  |  |
| 9            | Allyson Wyant           |  |  |  |

#### WHAT'S PROVIDED:

Jersey: bright pink / black Team Name on Jersey: Rumberos Visors: Kelly green Socks: bright pink

#### **NOT PROVIDED:**

Pants: white Belt: black (optional) Cleats **Glove** (limited bats & helmets provided) Fan Gear: https://milbstore.com/collections/rumberos-de-daytona

| Ricky Flores     |
|------------------|
| DR Horton        |
| Name             |
| Ainsley Nava     |
| Penelope Justice |
| Kayla Hernandez  |
| Emma Rubalcava   |
|                  |