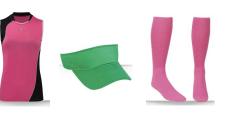

#### WHAT'S PROVIDED:

Jersey: bright pink / black Team Name on Jersey: Rumberos Visors: Kelly green Socks: bright pink

#### **NOT PROVIDED:**

Pants: white Belt: black (optional) Cleats **Glove** (limited bats & helmets provided) Fan Gear: https://milbstore.com/collections/rumberos-de-daytona

| Ricky Flores     |
|------------------|
| DR Horton        |
| Name             |
| Ainsley Nava     |
| Penelope Justice |
| Kayla Hernandez  |
| Emma Rubalcava   |
|                  |