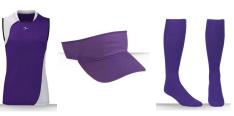

#### WHAT'S PROVIDED:

Jersey: gold / black Team Name on Jersey: Pinatas Visors: gold Socks: turquoise

#### **NOT PROVIDED:**

Pants: white Belt: black (optional) Cleats **Glove** (limited bats & helmets provided) Fan Gear: https://seawolves.milbstore.com/collections/pinatas

| Coach:       | Blanca                                           |
|--------------|--------------------------------------------------|
| Sponsor:     | Aria Laine<br>Monica Medina<br>Valeria Gutierrez |
| # of Players | Name                                             |
| 1            | Aria Laine                                       |
| 2            | Monica Medina                                    |
| 3            | Valeria Gutierrez                                |
| 4            | Alexandra Madrid                                 |
| 5            | Isabella Campos                                  |
| 6            | Annabella Flores                                 |
| 7            | Isabella Flores                                  |
| 8            | Camille Lovato                                   |
| 9            | Catalina Villegas                                |
| 10           | Alani Munoz                                      |