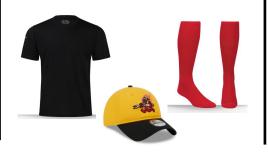

#### WHAT'S PROVIDED:

Jersey: orange

Team Name on Jersey: Llamas

Hats: black/turquoise Socks: turquoise