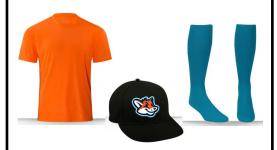

#### WHAT'S PROVIDED:

Jersey: orange

Team Name on Jersey: Llamas

Hats: black/turquoise Socks: turquoise

#### **NOT PROVIDED:**

Pants: white

Belt: orange (optional)

**Glove** (limited bats & helmets provided)

Fan Gear:

 $\underline{https://crawdads.milbstore.com/discount/LlamasLittleLeague?redirect=\%}$ 

Josh Searcy, Horacio Pena, David Baez Ortiz Automotive