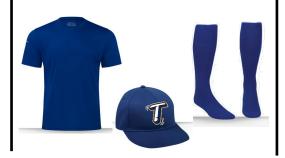

#### **WHAT'S PROVIDED:**

Jersey: black

Team Name on Jersey: Perros Calientes

Hats: gold/black
Socks: red