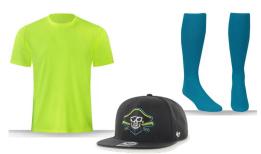

#### **WHAT'S PROVIDED:**

Jersey: lemon green

Team Name on Jersey: Barbanegras

Hats: black Socks: turquoise