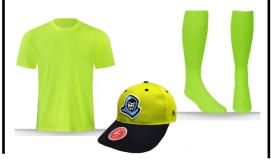

#### **WHAT'S PROVIDED:**

Jersey: kelly green

Team Name on Jersey: Ranas

Hats: white Socks: kelly green