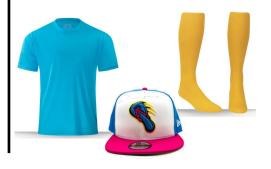

#### **WHAT'S PROVIDED:**

Jersey: turquoise

Team Name on Jersey: Flying Chanclas

Hats: white Socks: gold

#### **NOT PROVIDED:**

Pants: white

Belt: black (optional)

Cleats

**Glove** (limited bats & helmets provided)

Fan Gear:

https://milbstore.com/collections/flying-chanclas-de-san-antonio

|        | Mon, April 15 |             |  |  |
|--------|---------------|-------------|--|--|
| 5:30pm | 1 vs 3        | Mid. School |  |  |
| 5:30pm | 4 vs 2        | HS JV Field |  |  |