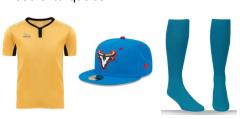

#### **WHAT'S PROVIDED:**

Jersey: red

Team Name on Jersey: Raspados

Hats: light blue Socks: red