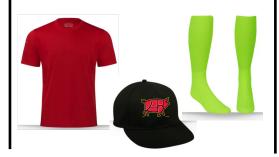

#### **WHAT'S PROVIDED:**

Jersey: black

Team Name on Jersey: Perros Calientes

Hats: gold/black
Socks: red