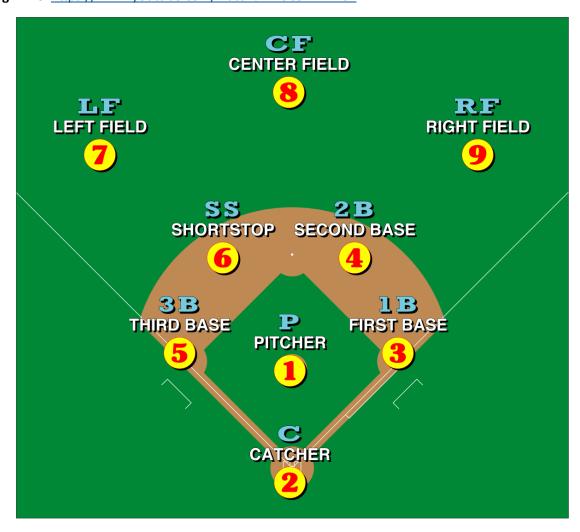

# BASIC BASEBALL RULES & INFO

| <b>Division Lines:</b>  |  |
|-------------------------|--|
| <b>Number of Teams:</b> |  |
| Total # of Players:     |  |
| Team Names:             |  |

Game Day (Consistent):

Field Location:

Umpires:

# of Players Batting:

**Coaches During Batting:** 

# of Players in the Field:

Coaches During Defense:

Length of Game:

Ball Size:

Bases / Mound Distance:

**General Batting Rules:** 

**General Base Running Rules:** 

**General Pitching Rules:** 

Outs:

Runs:

Throwing:

**Player Minimum Play:** 

**Substitutions:** 

Practice Time (max):

Skills to Develop:

| BOYS T-BALL                                                                    | <u>Boys</u><br>Coach Pitch                                                   | <u>BOYS</u><br>Beginner Pitch                                                                    | MID SCHOOL BOYS                                                                            |
|--------------------------------------------------------------------------------|------------------------------------------------------------------------------|--------------------------------------------------------------------------------------------------|--------------------------------------------------------------------------------------------|
| Preschool - Kinder                                                             | 1st to 2nd Graders                                                           | 3rd to 5th Graders                                                                               | 6th to 8th Graders                                                                         |
| 6                                                                              | 6                                                                            | 6                                                                                                | 4                                                                                          |
| 63                                                                             | 62                                                                           | 61                                                                                               | 48                                                                                         |
| MiLB "Copa" Names                                                              | MiLB "Copa" Names                                                            | MiLB "Copa" Names                                                                                | MiLB "Copa" Names                                                                          |
| Tuesday                                                                        | Wednesday                                                                    | Thursday or Friday                                                                               | Mondays                                                                                    |
| Castle Rock Park                                                               | Castle Rock Park                                                             | Castle Rock Park                                                                                 | Middle School / WHS JV Fields                                                              |
| None                                                                           | None (coaches call bases)                                                    | 1 behind plate                                                                                   | 1 behind plate                                                                             |
| Bat the lineup<br>(no outs)                                                    | Bat the lineup                                                               | Bat the lineup                                                                                   | Bat the lineup                                                                             |
| 1 Helping at Tee<br>2 Base Coaches<br>1-2 in Dugout                            | 1 Pitching<br>1 Helping Catch/Shag<br>2 Base Coaches<br>1-2 in Dugout        | 2 Base Coaches<br>1-2 in Dugout                                                                  | 2 Base Coaches<br>1-2 in Dugout                                                            |
| All                                                                            | 10 players<br>(up to 4 outfielders)                                          | 9 players                                                                                        | 9 players                                                                                  |
| 2 Helping Direct<br>(1 per side)                                               | 2 Helping Direct<br>(1 per outfield side)                                    | None                                                                                             | None                                                                                       |
| 3 innings, or 1 hour                                                           | 3 innings, or 1 hour 15 mins                                                 | 5 innings, or 1 hour 30 mins                                                                     | 6 innings, or 1 hr. 30 mins                                                                |
| soft-touch baseballs                                                           | soft-touch baseballs                                                         | hard baseballs                                                                                   | hard baseballs                                                                             |
| 40' bases                                                                      | 60' bases   35' pitch rubber                                                 | 60' bases   40' pitch rubber                                                                     | 90' bases   60.6' mound                                                                    |
| Everyone hits off tee                                                          | Pitching Machine throws 5 pitches; if no hit, next batter                    | Normal batting rules                                                                             | Normal batting rules                                                                       |
| run 1 base at a time                                                           | leadoff after coach pitches<br>no stealing/pass balls                        | leadoff after pitch is thrown;<br>no stealing; 1 base on overthrow                               | Leadoffs, stealing, and advancing on overthrows ok                                         |
| NA                                                                             | Pitching Machine                                                             | Players v. Player,<br>Players: no more than 5 innings per<br>week, per player                    | Player v. Player<br>No more than 6 innings<br>per week, per player<br>Balks will be called |
| NA                                                                             | 3 outs, or bat<br>through lineup                                             | 3 outs (or 5 runs scored)                                                                        | 3 outs (or 5 runs scored)                                                                  |
| NA                                                                             | NA                                                                           | 5 per inning (except last inning)                                                                | 5 per inning (except last inning);<br>10-run rule at 5th inning                            |
| Coaches help w/<br>overthrows                                                  | no infield fly rule,<br>no base on an overthrow                              | no infield fly rule,<br>1 base on an overthrow                                                   | Normal rules                                                                               |
| Everyone plays                                                                 | At least 1 inning of defense                                                 | 2 innings of defense, 1 at bat                                                                   | 2 innings of defense, 1 at bat                                                             |
| Free                                                                           | Free                                                                         | Free                                                                                             | Free                                                                                       |
| 1 hour per week                                                                | 1-2 hours per week                                                           | 1-2 hours per week                                                                               | 1-2 hours per week                                                                         |
| batting stance,<br>fielding stance,<br>throwing motion,<br>glove up/down catch | full batting motion,<br>fielding & throwing to bases,<br>basic out scenarios | pitching & catching,<br>learning positions,<br>baserunning & lead offs,<br>situational awareness | situational strategy & signals<br>(ie: bunting, stealing)                                  |