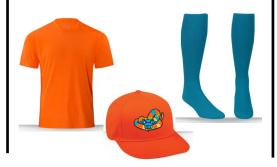

#### **WHAT'S PROVIDED:**

Jersey: red

Team Name on Jersey: Raspados

Hats: light blue Socks: red