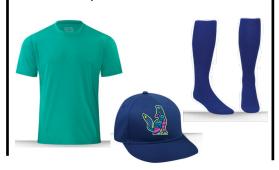

#### **WHAT'S PROVIDED:**

Jersey: black

Team Name on Jersey: Perros Calientes

Hats: gold/black
Socks: red

#### **NOT PROVIDED:**

Pants: white

Belt: red (optional)

Cleats

**Glove** (limited bats & helmets provided)

Fan Gear:

 $\underline{https://rubberducks.milbstore.com/collections/perros-calientes}$ 

Coach: Blake Wiens
Sponsor: Kona Ice