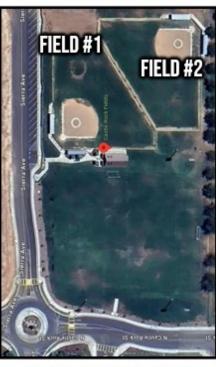

Games played at CASTLE ROCK FIELDS (Approx: 692 E. Sierra Ave | Woodlake) \*\*Field #1 is closest to the parking\*\*

Games played at CASTLE ROCK FIELDS (Approx: 692 E. Sierra Ave | Woodlake) \*Field #1 is closest to the parking\*