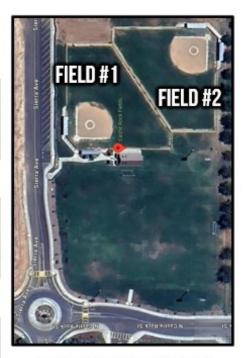

Games played at CASTLE ROCK FIELDS (Approx: 692 E. Sierra Ave | Woodlake) \*\*Field #1 is closest to the parking\*\*

Games played at CASTLE ROCK FIELDS (Approx: 692 E. Sierra Ave | Woodlake) \*Field #1 is closest to the parking\*